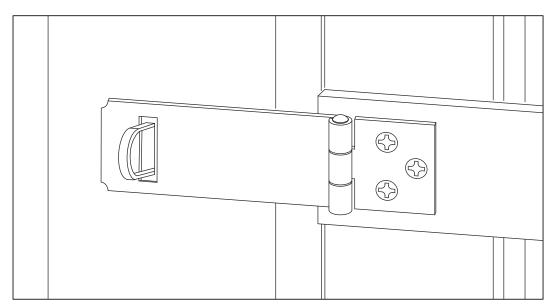

## Hasp & Staple

Tools required: Pencil, No.2 Phillips screwdriver, drill and 2mm drill bit.

## Installation instructions:

- 1. Place hasp and staple in location to ensure that it functions as intended.
- **2.** Mark screw locations and drill pilot holes with 2mm drill bit. Fasten with screws. Please ensure you do not over tighten as this is not recommended.