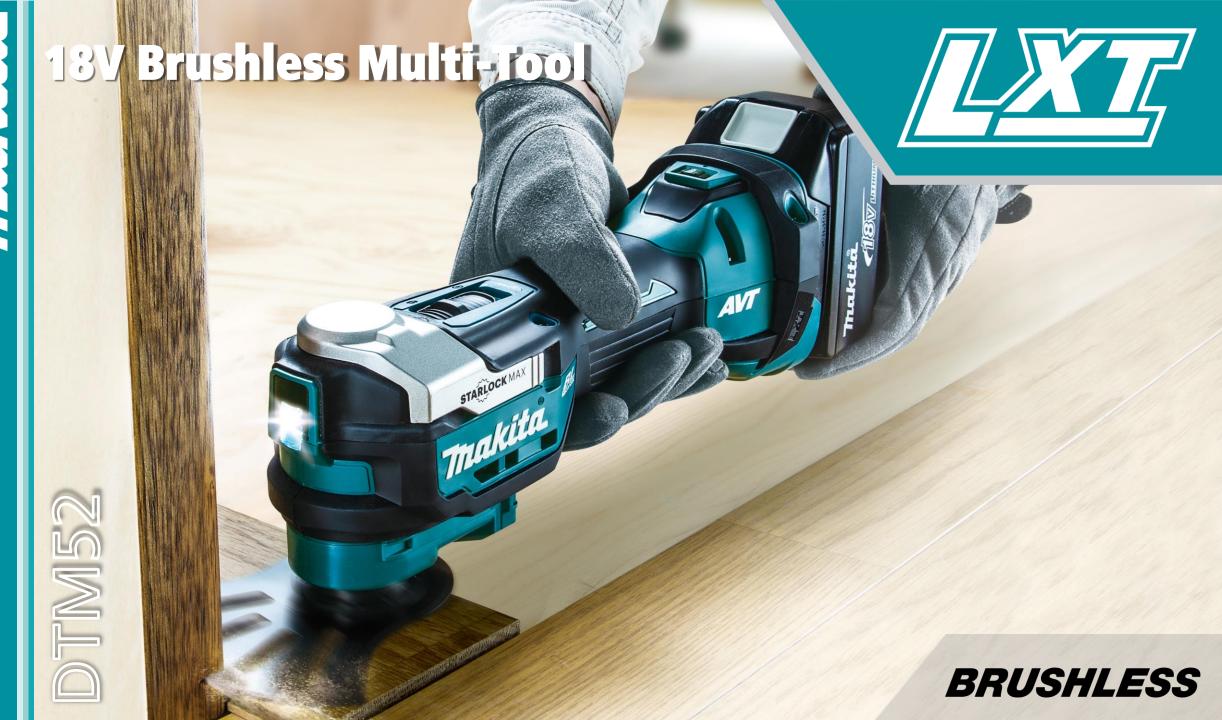

### **18V Brushless Multi Tool**

The Makita 18V LXT Brushless Multi-Tool (DTM52) delivers more power and less vibration than ever before. The DTM52 is engineered with premium features like AVT for reduced vibration and lower noise. While the new STARLOCK Max accessory mount system provides improved performance, ideal for cutting, sanding, scraping, grout removal, and more.

The DTM52 delivers increased cutting efficiency with an improved oscillation angle of 3.6° engineered for faster, more aggressive cutting and sanding. The variable speed control dial (6,000 – 20,000 OPM) and soft start feature enable the user to match the speed to the application with more control. The DTM52 is engineered for a range of applications including cutting, sanding, scraping, grout removal, and more. It is ideal for builders, carpenters, plumbers, wood floor installers, and general trades seeking a best-in-class cordless multi-tool.