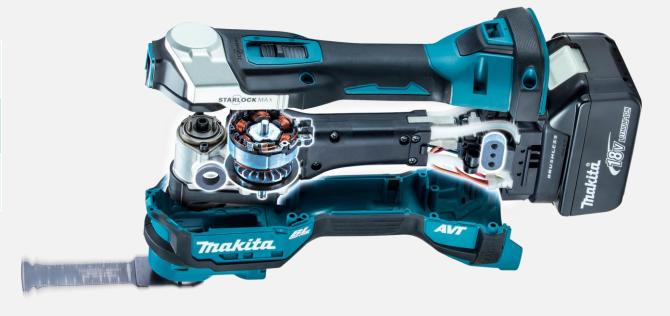

### **18V Brushless Multi Tool**

The Makita 18V LXT Brushless Multi-Tool (DTM52) delivers more power and less vibration than ever before. The DTM52 is engineered with premium features like AVT for reduced vibration and lower noise. While the new STARLOCK Max accessory mount system provides improved performance, ideal for cutting, sanding, scraping, grout removal, and more.

- Compatible with Starlock Max accessories compatibility with a new range of accessories for heavy duty applications. Starlock Max blades have larger cutting capacities for deeper cutting and transfer more power for applications like cutting rebar.
- **Tool-less Accessory Change** quick and easy blade changes by opening the lock lever removing the bolt install the accessory replace the bolt and close the lever lock.
- **Soft Start** reduces the initial start up shock and allows the user to accurately land the blade on the workpiece.
- **3.6° Oscillation Angle** high operating efficiency thanks to the large oscillating angle and constant speed control. Larger angle allows for faster and more aggressive cutting.
- Variable speed control dial allows the user to adjust the speed to suit the application. Variable between 6,000 and 20,000opm
- Anti-Vibration Technology (AVT) significantly lower vibration than any other tool on the market. Due to a redesigned housing structure the DTM52 produces vibration of only 2.5m/s².
- **eXtreme Protection Technology (XPT)** improved protection against dust & moisture even in the harshest jobsite conditions, increasing durability.
- Small Grip Diameter the motor has been relocated to the front end of the body allowing for a slimmer grip design. The grip circumference is only 169mm significantly smaller than competitors making the tool extremely comfortable to use.