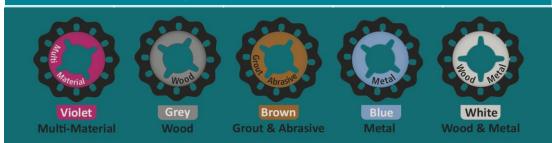

|
| Weight (with battery)         | 2.0kg (BL1860B)      | 2.2kg (BL1860B)      | 2.0kg (BL1860B)       | 1.2kg (BL1041B)   |
| Voltage                       | 18V                  | 18V                  | 18V                   | 12V MAX           |
| Tool-less Accessory Change    | Yes                  | Yes                  | No                    | No                |
| Starlock Compatible           | Yes                  | Yes                  | Yes                   | Yes               |
| Starlock Max Compatible       | Yes                  | No                   | No                    | No                |

## Accessories



# Standard Accessories B-66329 Bow Shape Plunge Cut Saw Blade



## STARLOCK MAX Accessories



### **Multi Tool Accessory Colour Coded Interfaces**



### STARLOCK MAX Optional Accessories

| STARLOCK MAX Optional Accessories