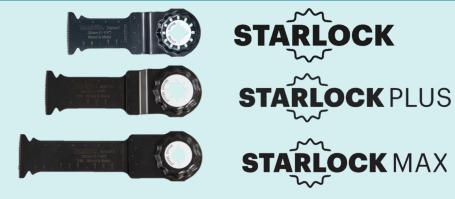

### **STARLOCK** MAX Accessory Mount System

STARLOCK MAX is a re-design of the multi tool blade and mounting system, in order to more efficiently transfer power to the blade. The new design involves a 3D fitment where the star like design on the blade fits inside the mount system. By providing more solid contact this system allows for a higher power transfer than previous systems which relies on a series of pins to hold the blade in place.

There is currently 3 tiers in the STARLOCK Range. The DTM52 is compatible with all 3

| STARLOCK      | The state of the s | Application:<br>Thin wood cutting<br>Thin sheet metal<br>Cutting nails |
|---------------|--------------------------------------------------------------------------------------------------------------------------------------------------------------------------------------------------------------------------------------------------------------------------------------------------------------------------------------------------------------------------------------------------------------------------------------------------------------------------------------------------------------------------------------------------------------------------------------------------------------------------------------------------------------------------------------------------------------------------------------------------------------------------------------------------------------------------------------------------------------------------------------------------------------------------------------------------------------------------------------------------------------------------------------------------------------------------------------------------------------------------------------------------------------------------------------------------------------------------------------------------------------------------------------------------------------------------------------------------------------------------------------------------------------------------------------------------------------------------------------------------------------------------------------------------------------------------------------------------------------------------------------------------------------------------------------------------------------------------------------------------------------------------------------------------------------------------------------------------------------------------------------------------------------------------------------------------------------------------------------------------------------------------------------------------------------------------------------------------------------------------------|------------------------------------------------------------------------|
| STARLOCK PLUS |                                                                                                                                                                                                                                                                                                                                                                                                                                                                                                                                                                                                                                                                                                                                                                                                                                                                                                                                                                                                                                                                                                                                                                                                                                                                                                                                                                                                                                                                                                                                                                                                                                                                                                                                                                                                                                                                                                                                                                                                                                                                                                                                | Application:<br>Cutting wood<br>Sheet metal<br>Cutting screws          |
| STARLOCK MAX  | Company of the Compan | Application:<br>Cutting hardwood<br>Removing sealant<br>Cutting Rebar  |