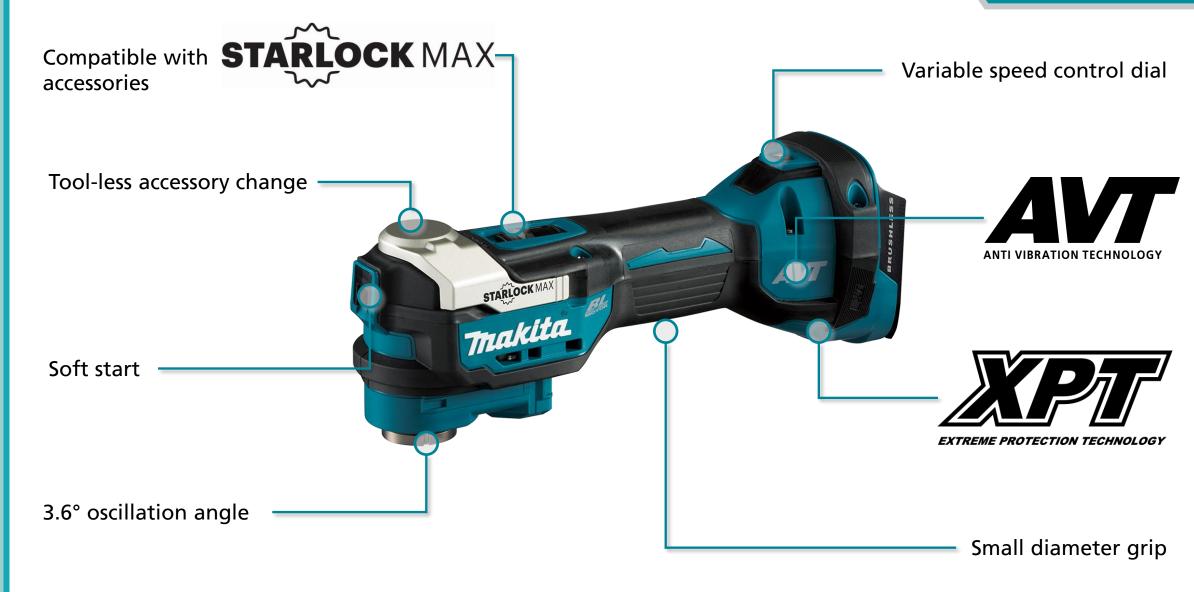

- Compatible with Starlock Max accessories compatibility with a new range of accessories for heavy duty applications. Starlock Max blades have larger cutting capacities for deeper cutting and transfer more power for applications like cutting rebar.
- **Tool-less Accessory Change** quick and easy blade changes by opening the lock lever removing the bolt install the accessory replace the bolt and close the lever lock.
- **Soft Start** reduces the initial start up shock and allows the user to accurately land the blade on the workpiece.
- **3.6° Oscillation Angle** high operating efficiency thanks to the large oscillating angle and constant speed control. Larger angle allows for faster and more aggressive cutting.
- Variable speed control dial allows the user to adjust the speed to suit the application. Variable between 6,000 and 20,000opm
- Anti-Vibration Technology (AVT) significantly lower vibration than any other tool on the market. Due to a redesigned housing structure the DTM52 produces vibration of only 2.5m/s².
- **eXtreme Protection Technology (XPT)** improved protection against dust & moisture even in the harshest jobsite conditions, increasing durability.
- Small Grip Diameter the motor has been relocated to the front end of the body allowing for a slimmer grip design. The grip circumference is only 169mm significantly smaller than competitors making the tool extremely comfortable to use.

### **Power**

High operation efficiency thanks to large oscillation angle and constant speed control

### Compatibility

Compatible for use with all STARLOCK Accessories

### **Vibration**

Lowest Vibration on the market at only 2.5m/s<sup>2</sup>

### **Comfort**

Narrow grip diameter of only 169mm Smallest on the market for maximum comfort