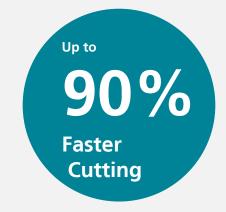

When testing the multi tool plunge cuts where made in 38mm thick pine with the DTM52 performing 90% faster than the previous model

| Model | Oscillation<br>Angle | Oscillations Per<br>Minute | Constant Speed<br>Control | Work<br>Efficiency |
|-------|----------------------|----------------------------|---------------------------|--------------------|
| DTM52 | 3.6°                 | 20,000                     | Yes                       | 2.9 seconds        |
| DTM51 | 3.2°                 | 20,0000                    | No                        | 5.5 seconds        |