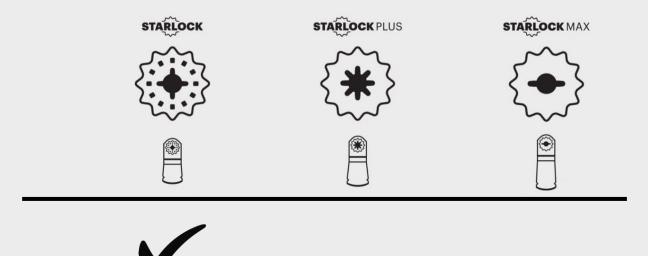

### **STARLOCK** MAX Accessory Mount System

STARLOCK MAX is a re-design of the multi tool blade and mounting system, in order to more efficiently transfer power to the blade. The new design involves a 3D fitment where the star like design on the blade fits inside the mount system. By providing more solid contact this system allows for a higher power transfer than previous systems which relies on a series of pins to hold the blade in place.

There is currently 3 tiers in the STARLOCK Range. The DTM52 is compatible with all 3

| STARLOCK      | The state of the s | Application:<br>Thin wood cutting<br>Thin sheet metal<br>Cutting nails |
|---------------|--------------------------------------------------------------------------------------------------------------------------------------------------------------------------------------------------------------------------------------------------------------------------------------------------------------------------------------------------------------------------------------------------------------------------------------------------------------------------------------------------------------------------------------------------------------------------------------------------------------------------------------------------------------------------------------------------------------------------------------------------------------------------------------------------------------------------------------------------------------------------------------------------------------------------------------------------------------------------------------------------------------------------------------------------------------------------------------------------------------------------------------------------------------------------------------------------------------------------------------------------------------------------------------------------------------------------------------------------------------------------------------------------------------------------------------------------------------------------------------------------------------------------------------------------------------------------------------------------------------------------------------------------------------------------------------------------------------------------------------------------------------------------------------------------------------------------------------------------------------------------------------------------------------------------------------------------------------------------------------------------------------------------------------------------------------------------------------------------------------------------------|------------------------------------------------------------------------|
| STARLOCK PLUS |                                                                                                                                                                                                                                                                                                                                                                                                                                                                                                                                                                                                                                                                                                                                                                                                                                                                                                                                                                                                                                                                                                                                                                                                                                                                                                                                                                                                                                                                                                                                                                                                                                                                                                                                                                                                                                                                                                                                                                                                                                                                                                                                | Application:<br>Cutting wood<br>Sheet metal<br>Cutting screws          |
| STARLOCK MAX  | Company of the Compan | Application:<br>Cutting hardwood<br>Removing sealant<br>Cutting Rebar  |