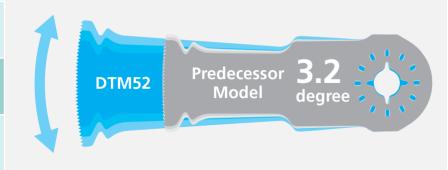

### **High Operating Efficiency**

The increased oscillating angle on the DTM52 paired constant speed control and the ability to power longer accessories significantly increases the tools efficiency in a wide variety of applications.

When testing the multi tool plunge cuts where made in 38mm thick pine with the DTM52 performing 90% faster than the previous model

| Model | Oscillation<br>Angle | Oscillations Per<br>Minute | Constant Speed<br>Control | Work<br>Efficiency |
|-------|----------------------|----------------------------|---------------------------|--------------------|
| DTM52 | 3.6°                 | 20,000                     | Yes                       | 2.9 seconds        |
| DTM51 | 3.2°                 | 20,0000                    | No                        | 5.5 seconds        |