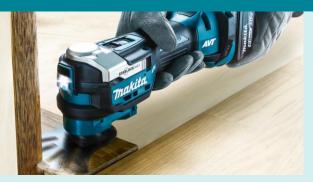

- Compatible with Starlock Max accessories compatibility with a new range of accessories for heavy duty applications. Starlock Max blades have larger cutting capacities for deeper cutting and transfer more power for applications like cutting rebar.
- **Tool-less Accessory Change** quick and easy blade changes by opening the lock lever removing the bolt install the accessory replace the bolt and close the lever lock.
- **Soft Start** reduces the initial start up shock and allows the user to accurately land the blade on the workpiece.
- **3.6° Oscillation Angle** high operating efficiency thanks to the large oscillating angle and constant speed control. Larger angle allows for faster and more aggressive cutting.
- Variable speed control dial allows the user to adjust the speed to suit the application. Variable between 6,000 and 20,000opm
- Anti-Vibration Technology (AVT) significantly lower vibration than any other tool on the market. Due to a redesigned housing structure the DTM52 produces vibration of only 2.5m/s².
- **eXtreme Protection Technology (XPT)** improved protection against dust & moisture even in the harshest jobsite conditions, increasing durability.
- Small Grip Diameter the motor has been relocated to the front end of the body allowing for a slimmer grip design. The grip circumference is only 169mm significantly smaller than competitors making the tool extremely comfortable to use.

### **Power**

High operation efficiency thanks to large oscillation angle and constant speed control