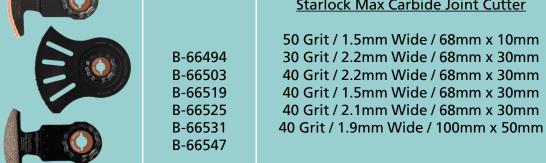

| B-66400<br>B-66416<br>B-66422<br>B-66438 | Wood & Metal Starlock Max Plunge Saw Blade  Bi-Metal - 32mm x 80mm / 20TPl Bi-Metal - 52mm x 70mm / 18TPl Bi-Metal - 100mm x 50mm / 15TPl HCS - 32mm x 80mm / 18TPl |  |
| Secretary of the secret | B-66444                                  | <u>Metal</u><br><u>Starlock Max TCT Plunge Saw Blade</u><br>Tungsten Edge – 32 x 70mm / 23TPl                                                                       |  |





B-66553

B-66569

B-66575

B-66581



### Sanding Starlock Max Carbide Sanding Plate

20 GRIT / 93 x 93mm 40 GRIT / 93 x 93mm 60 GRIT / 93 x 93mm 100 GRIT / 93 x 93mm

## STARLOCK Accessories



### **Round Saw Blades**



Wood – Wood& Metal – Multi Material

## Plunge Cut Saw Blades

Wood - Wood& Metal - Multi Material

### **Scraping Blades**



Motar - Tile Adhesive - Lino Tiles

### **Cutting Blades**



Silicon – Insulation – Cardboard - Carpet

### **Carbide Riff Blades**



Grout – Fibreglass - Epoxy

### **Sanding**



Tile Adhesive - Wood/Metal - Paint



\*Click to view complete multi-tool accessory guide