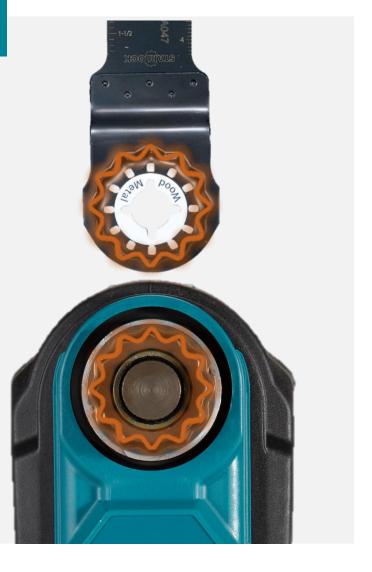

### **STARLOCK** MAX Accessory Mount System

STARLOCK MAX is a re-design of the multi tool blade and mounting system, in order to more efficiently transfer power to the blade. The new design involves a 3D fitment where the star like design on the blade fits inside the mount system. By providing more solid contact this system allows for a higher power transfer than previous systems which relies on a series of pins to hold the blade in place.

### **Multi Tool Accessory Colour Coded Interfaces**