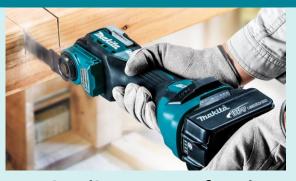

### **18V Brushless Multi Tool**

The Makita 18V LXT Brushless Multi-Tool (DTM52) delivers more power and less vibration than ever before. The DTM52 is engineered with premium features like AVT for reduced vibration and lower noise. While the new STARLOCK Max accessory mount system provides improved performance, ideal for cutting, sanding, scraping, grout removal, and more.

The DTM52 delivers increased cutting efficiency with an improved oscillation angle of 3.6° engineered for faster, more aggressive cutting and sanding. The variable speed control dial (6,000 – 20,000 OPM) and soft start feature enable the user to match the speed to the application with more control. The DTM52 is engineered for a range of applications including cutting, sanding, scraping, grout removal, and more. It is ideal for builders, carpenters, plumbers, wood floor installers, and general trades seeking a best-in-class cordless multi-tool.