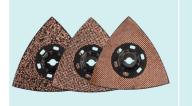

### Sanding Starlock Max Carbide Sanding Plate

20 GRIT / 93 x 93mm 40 GRIT / 93 x 93mm 60 GRIT / 93 x 93mm 100 GRIT / 93 x 93mm