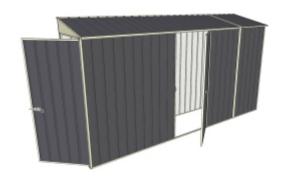

Equivalent color names listed are Trademarks of Bluescope Steel Limited and are only used for comparison. The use of color names indicates no more than color equivalency.

| Model                  | S08H137H13             |  |  |
|------------------------|------------------------|--|--|
| Roof type              | Skillion               |  |  |
| Exterior dimension     | 775mm x 3760mm         |  |  |
| Interior dimension     | 735mm x 3720mm         |  |  |
| Height @ wall          | 1900mm                 |  |  |
| Height @ ridge         | 2040mm                 |  |  |
| Primary door type      | Single Hinged          |  |  |
| Primary door height    | 1845mm                 |  |  |
| Primary door opening   | 720mm                  |  |  |
| Secondary door type    | Single Hinged          |  |  |
| Secondary door height  | 1845mm                 |  |  |
| Secondary door opening | 770mm                  |  |  |
| Area                   | 2.91sq mt              |  |  |
| Slab size              | 900mm x 3885mm x 100mm |  |  |

## **Features**

- 1.9m wall height for more head room
- All holes pre-drilled for easy assembly
- Mid-wall frame for extra strength
- Your shed will arrive in 9 boxes, with no box greater than 25kg
- Easy to follow video enhanced instructions.