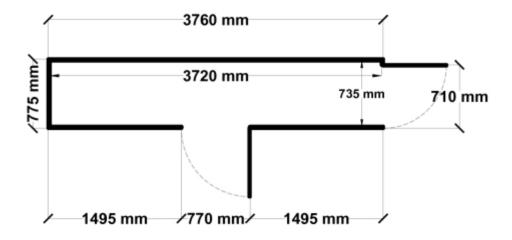

Equivalent color names listed are Trademarks of Bluescope Steel Limited and are only used for comparison. The use of color names indicates no more than color equivalency.

| Model                  | S08H137H13             |  |  |
|------------------------|------------------------|--|--|
| Roof type              | Skillion               |  |  |
| Exterior dimension     | 775mm x 3760mm         |  |  |
| Interior dimension     | 735mm x 3720mm         |  |  |
| Height @ wall          | 1900mm                 |  |  |
| Height @ ridge         | 2040mm                 |  |  |
| Primary door type      | Single Hinged          |  |  |
| Primary door height    | 1845mm                 |  |  |
| Primary door opening   | 720mm                  |  |  |
| Secondary door type    | Single Hinged          |  |  |
| Secondary door height  | 1845mm                 |  |  |
| Secondary door opening | 770mm                  |  |  |
| Area                   | 2.91sq mt              |  |  |
| Slab size              | 900mm x 3885mm x 100mm |  |  |

## Floor Plan