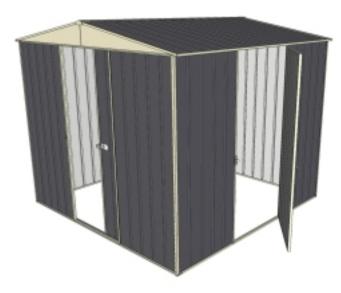

Equivalent color names listed are Trademarks of Bluescope Steel Limited and are only used for comparison. The use of color names indicates no more than color equivalency.

| Model                  | G23S123H1               |
|------------------------|-------------------------|
| Roof type              | Gable                   |
| Exterior dimension     | 2250mm x 2250mm         |
| Interior dimension     | 2210mm x 2180mm         |
| Height @ wall          | 1900mm                  |
| Height @ ridge         | 2300mm                  |
| Primary door type      | Single Sliding          |
| Primary door height    | 1870mm                  |
| Primary door opening   | 720mm                   |
| Secondary door type    | Single Hinged           |
| Secondary door height  | 1845mm                  |
| Secondary door opening | 770mm                   |
| Area                   | 5.06sq mt               |
| Slab size              | 2350mm x 2375mm x 100mm |

## Features

- 1.9m wall height for more head room
- All holes pre-drilled for easy assembly
- Mid-wall frame for extra strength
- Your shed will arrive in 6 boxes, with no box greater than 25kg
- Easy to follow video enhanced instructions.