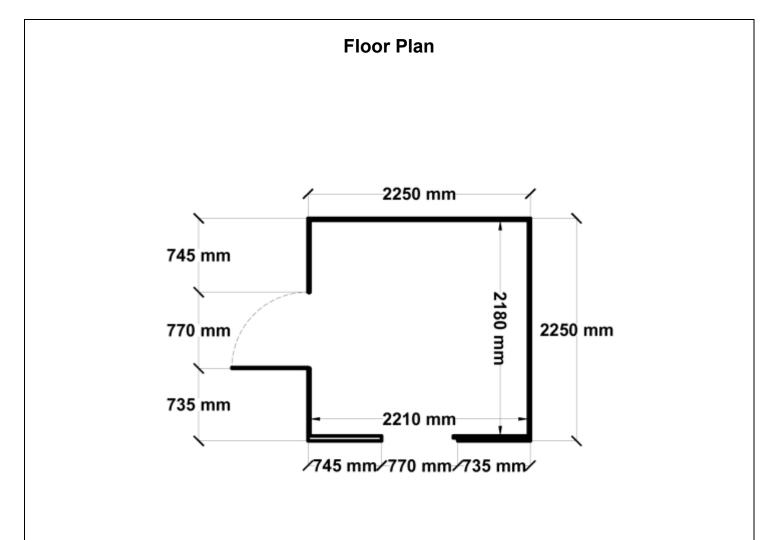

Equivalent color names listed are Trademarks of Bluescope Steel Limited and are only used for comparison. The use of color names indicates no more than color equivalency.

| Model                  | G23S123H1               |
|------------------------|-------------------------|
| Roof type              | Gable                   |
| Exterior dimension     | 2250mm x 2250mm         |
| Interior dimension     | 2210mm x 2180mm         |
| Height @ wall          | 1900mm                  |
| Height @ ridge         | 2300mm                  |
| Primary door type      | Single Sliding          |
| Primary door height    | 1870mm                  |
| Primary door opening   | 720mm                   |
| Secondary door type    | Single Hinged           |
| Secondary door height  | 1845mm                  |
| Secondary door opening | 770mm                   |
| Area                   | 5.06sq mt               |
| Slab size              | 2350mm x 2375mm x 100mm |