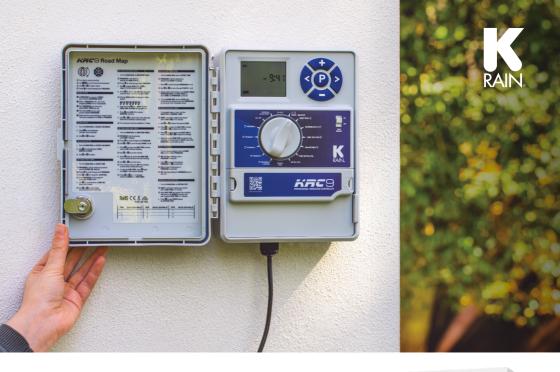

9 ZONE PROFESSIONAL IRRIGATION CONTROLLER

The **KRC9™ 9 Zone Professional Irrigation Controller** covers a wide range of applications from residential and commercial turf, to light agriculture and professional nurseries. Available for 1-9 station configurations, this irrigation controller has advanced features to suit all types of watering.

The individual stations can be allocated to one or all five programs, allowing you to seamlessly integrate your watering applications into one controller.

www.k-rain.com.au/product/krc9-irrigation-controller/