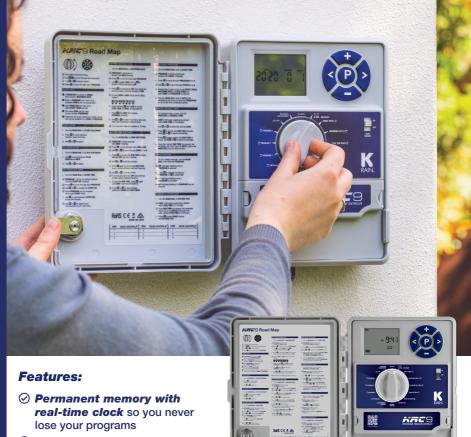

- Flexible programming with up to 9 zones, 5 programs and 8 start times
- Water saving budgets allow run time adjustment by 10-200% per month

- Rain sensor ready to allow for automatic zone delays in wet weather (sold separately)
- Comply to water restrictions with individual day selection, even/odd-31 and 1-15 day interval watering