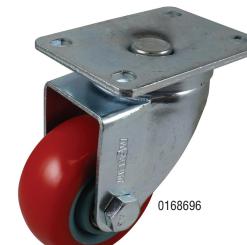

Manufactured with a mounted plate the red PU range has sufficient load rating for low overall height.

**M·VE** IT

UP TO

150ka

LOAD CAPACITY

0168698

KG **Product Code Castor Type** Wheel Tread Wheel **Bearing Type** Load Finished **Fitting Type** Capacity (kg) Diameter Width Material Height (mm) (mm)(mm)0168696 Swivel 75 32 Polyurethane Precision 120 109 Plate Mount Swivel + Brake 75 32 Plate Mount 0168697 Polyurethane Precision 120 109 0168698 Swivel 100 32 Polyurethane Precision 150 132 Plate Mount 100 32 150 132 Plate Mount 0168699 Swivel + Brake Pol Urethane Precision