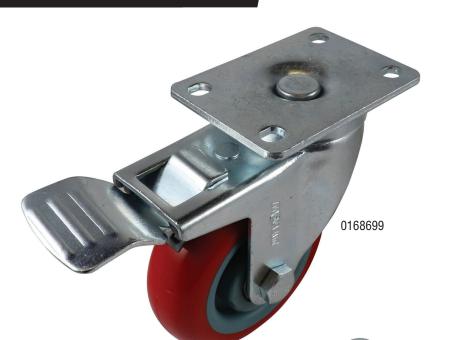

Manufactured with a mounted plate the red PU range has sufficient load rating for low overall height.

**M·VE** IT

UP TO

150ka

LOAD CAPACITY

0168698

KG **Product Code Castor Type** Wheel Tread Wheel **Bearing Type** Load Finished **Fitting Type** Capacity (kg) Diameter Width Material Height (mm) (mm)(mm)0168696 Swivel 75 32 Polyurethane Precision 120 109 Plate Mount Swivel + Brake 75 32 Plate Mount 0168697 Polyurethane Precision 120 109 0168698 Swivel 100 32 Polyurethane Precision 150 132 Plate Mount 100 32 150 132 Plate Mount 0168699 Swivel + Brake Pol Urethane Precision