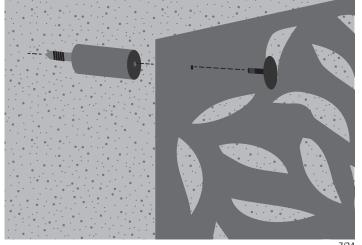

## **FITTING TO WALLS - DECORATIVE**

Use ProtectorAl Decorative Screens Stand-off Brackets to fix screens as a stand-off feature.