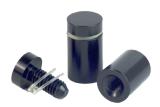

## **FITTING TO WALLS - DECORATIVE**

Use ProtectorAl Decorative Screens Stand-off Brackets to fix screens as a stand-off feature.