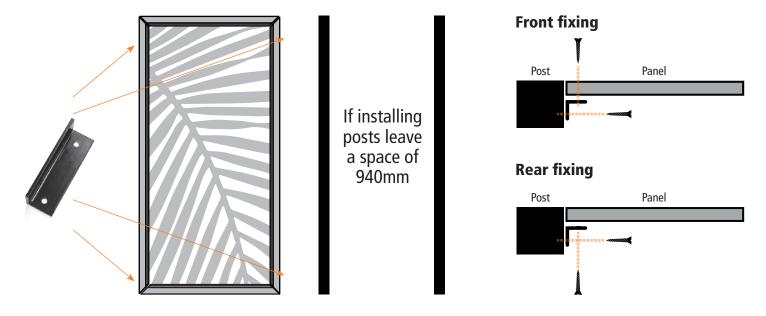

## **FITTING TO POSTS - SCREENING**

- **1.** Use ProtectorAl Multi-Purpose In-ground (2400mm) and Flanged (1900mm) Posts.
  - » Fix to posts using suitable screws and screen brackets.
  - » Use 2 brackets per side.

Tip: You will find ProtectorAl Screen Brackets (4 pack) in the ProtectorAl Fencing aisle at your local Bunnings Warehouse.

**2.** Use ProtectorAl Decorative Screen In-ground (2400mm) Post with multi-angle post slots for easy fitting Important: Screens should be positioned a minimum of 600mm from all heat emitting sources in a ventilated area.