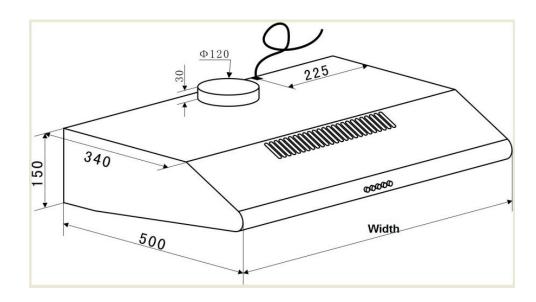

## Features:

- Stainless Steel
- 3 Speed Fan Operation
- Aluminum Filters
- 10 Amp Plug In

Product Size: 598 x 500 x 150mm

## Weight: 8.5kg

Product Description: This Bellini 60cm Slimline Rangehood is a stylish kitchen appliance that helps protect walls and cabinets from grime and build up by removing cooking fumes, smoke and vapour. With twin motors, variable fan speeds to suit different types of cooking and 1 x 1.5W LED Light to give greater visibility this rangehood is the perfect choice to enhance your cooking experience.