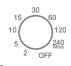

#### **SIMPLE 3 STEP PROGRAMMING**

Set run time and watering interval then press 'ENTER' to reference the start time

- Tap Timer will not run immediately after program is set. Program will commence after chosen interval duration has lapsed
- Turn the 'LEFT' dial to select RUN TIME. Select from 2 minutes to 240 minutes

FREQUENCY OPTIONS: Every 6 hours, 12 hours, 24 hours, 48 hours, Every 3rd Day, Every 4th Day, Every 4th Day, Every 7th Day

**RUN TIME OPTIONS:** 2, 5, 10, 15, 30, 60, 120 or 240 minutes. We really appreciate having you as a customer, and would like to say thank you for choosing us. Should you have any questions about this product or its operation please call customer service on 1300 716 188