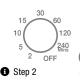

he battery within 2 minutes. When changing the battery, make sure the battery compartment stays dry
- 1 Use only 9V ALKALINE batteries



1. Turn the 'LEFT' dial to select run time

change any program previously entered. Watering will begin and end at selected run time. No need to move the dials

Running a manual run time will not

2. Turn the 'RIGHT' dial to 'MAN'

#### **SIMPLE 3 STEP PROGRAMMING**

Set run time and watering interval then press 'ENTER' to reference the start time

- Tap Timer will not run immediately after program is set. Program will commence after chosen interval duration has lapsed
- Turn the 'LEFT' dial to select RUN TIME. Select from 2 minutes to 240 minutes

interval. Select from every 6 hours to every 7 days **RUN TIME INTERVAL** 

2. Turn 'RIGHT' dial to select





#### **RUN TIME**



ENTER

Step 1

**INTERVAL** 

#### PROGRAMMING CONT.

- 3. Push 'ENTER' the red LED will appear solid for three seconds to confirm your section. Watering will start at the selected interval
- 1 The time that the button is pushed is used as a reference start time. To change the program, simply follow the same three steps

#### **RUN TIME**



Step 3





#### INTERVAL



ENTER

3. Press 'ENTER'

**MANUAL START** 



1 Step 1

# INTERVAL

## **RUN TIME**



Sten 2

### INTERVAL



### **RUN TIME**



Step 3

# INTERVAL

# ENTER

#### STOP OR NO WATERING

- Turn the 'RUN TIME' dial to the 'OFF' position. While the 'RUN TIME' dial is in the 'OFF' position NO watering will happen
- To re-commence pre-set program, move the 'RUN TIME' dial to any other position

#### **RU