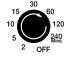

#### **SIMPLE 3 STEP PROGRAMMING**

Set run time and watering interval then press 'ENTER' to reference the start time

- Tap Timer will not run immediately after program is set. Program will commence after chosen interval duration has lapsed
- Turn the 'LEFT' dial to select RUN TIME. Select from 2 minutes to 240 minutes

interval. Select from every 6 hours to every 7 days **RUN TIME INTERVAL** 

2. Turn 'RIGHT' dial to select

#### PROGRAMMING CONT.

- 3. Push 'ENTER' the red LED will appear solid for three seconds to confirm your section. Watering will start at the selected interval
- 1 The time that the button is pushed is used as a reference start time. To change the program, simply follow the same three steps