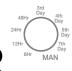

interval. Select from every 6 hours to every 7 days **RUN TIME INTERVAL** 

2. Turn 'RIGHT' dial to select

FREQUENCY OPTIONS: Every 6 hours, 12 hours, 24 hours, 48 hours, Every 3rd Day, Every 4th Day, Every 4th Day, Every 7th Day

**RUN TIME OPTIONS:** 2, 5, 10, 15, 30, 60, 120 or 240 minutes. We really appreciate having you as a customer, and would like to say thank you for choosing us. Should you have any questions about this product or its operation please call customer service on 1300 716 188