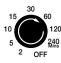

#### **SIMPLE 3 STEP PROGRAMMING**

Set run time and watering interval then press 'ENTER' to reference the start time

- Tap Timer will not run immediately after program is set. Program will commence after chosen interval duration has lapsed
- Turn the 'LEFT' dial to select RUN TIME. Select from 2 minutes to 240 minutes

FREQUENCY OPTIONS: Every 6 hours, 12 hours, 24 hours, 48 hours, Every 3rd Day, Every 4th Day, Every 4th Day, Every 7th Day

**RUN TIME OPTIONS:** 2, 5, 10, 15, 30, 60, 120 or 240 minutes. We really appreciate having you as a customer, and would like to say thank you for choosing us. Should you have any questions about this product or its operation please call customer service on 1300 716 188