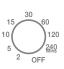

#### **SIMPLE 3 STEP PROGRAMMING**

Set run time and watering interval then press 'ENTER' to reference the start time

- Tap Timer will not run immediately after program is set. Program will commence after chosen interval duration has lapsed
- Turn the 'LEFT' dial to select RUN TIME. Select from 2 minutes to 240 minutes

FREQUENCY OPTIONS: Every 6 hours, 12 hours, 24 hours, 48 hours, Every 3rd Day, Every 4th Day, Every 4th Day, Every 7th Day

**RUN TIME OPTIONS:** 2, 5, 10, 15, 30, 60, 120 or 240 minutes. We really appreciate having you as a customer, and would like to say thank you for choosing us. Should you have any questions about this product or its operation please call customer service on 1300 716 188