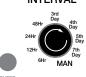

1. Turn the 'LEFT' dial to select run time

change any program previously entered. Watering will begin and end at selected run time. No need to move the dials

Running a manual run time will not

2. Turn the 'RIGHT' dial to 'MAN'

#### **SIMPLE 3 STEP PROGRAMMING**

Set run time and watering interval then press 'ENTER' to reference the start time

- Tap Timer will not run immediately after program is set. Program will commence after chosen interval duration has lapsed
- Turn the 'LEFT' dial to select RUN TIME. Select from 2 minutes to 240 minutes

interval. Select from every 6 hours to every 7 days **RUN TIME INTERVAL** 

2. Turn 'RIGHT' dial to select

#### PROGRAMMING CONT.

- 3. Push 'ENTER' the red LED will appear solid for three seconds to confirm your section. Watering will start at the selected interval
- 1 The time that the button is pushed is used as a reference start time. To change the program, simply follow the same three steps