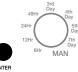

#### INTERVAL

ENTER

3. Press 'ENTER'

**MANUAL START** 

1 Step 1

#### **EXTRA WATERING CYCLES**

The manual operation mention previously can be used for running an extra cycle whilst the timer is programmed

The manual cycle will run immediately after the 'ENTER' button is pressed

The Tap Timer will resume the automatic program once the manual time has elapsed