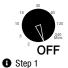

#### STOP OR NO WATERING

- Turn the 'RUN TIME' dial to the 'OFF' position. While the 'RUN TIME' dial is in the 'OFF' position NO watering will happen
- To re-commence pre-set program, move the 'RUN TIME' dial to any other position