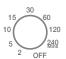

#### **SIMPLE 3 STEP PROGRAMMING**

Set run time and watering interval then press 'ENTER' to reference the start time

- Tap Timer will not run immediately after program is set. Program will commence after chosen interval duration has lapsed
- Turn the 'LEFT' dial to select RUN TIME. Select from 2 minutes to 240 minutes

interval. Select from every 6 hours to every 7 days **RUN TIME INTERVAL** 

2. Turn 'RIGHT' dial to select

#### PROGRAMMING CONT.

- 3. Push 'ENTER' the red LED will appear solid for three seconds to confirm your section. Watering will start at the selected interval
- 1 The time that the button is pushed is used as a reference start time. To change the program, simply follow the same three steps