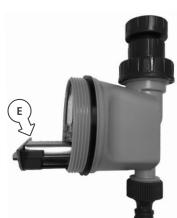

#### **BATTERY INSTALLATION**

- 1. Hold the tap timer with the battery compartment facing you
- 2. Remove the battery compartment tray
- Connect a 9V ALKALINE battery to the battery connector
- 4. Insert the connected battery and push in the battery tray
- When changing a battery, the timer will hold the current program if you fit the battery within 2 minutes. When changing the battery, make sure the battery compartment stays dry
- 1 Use only 9V ALKALINE batteries