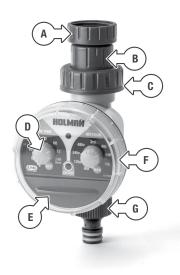

#### **GLOSSARY**

Guide

- A. UNIVERSAL TAP ADAPTOR
- B. TAP CONNECTION
- C. UNION NUT
- D. CONTROL DIALS
- **BATTERY COMPARTMENT**
- **CLEAR SCREW-ON COVER**
- SNAP-ON HOSE CONNECTION