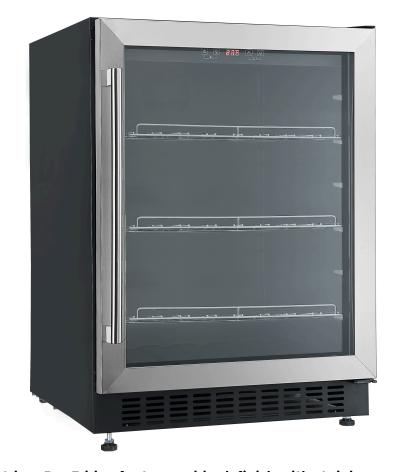

## Bellini

**Model Number: BBF145BI** 

Model Name: 60cm 145L Outdoor

**Built In Bar Fridge** 

## **Features:**

- 145L Capacity
- Built In Design
- Double Glaze
- Door Child Lock

**Product Size: 595 x 825 x 570mm** 

Product Description: The Bellini 60cm outdoor Bar Fridge features a black finish with stainless steel trim. The specially designed heated door prevents condensation forming. This bar fridge is perfect for keeping food and drinks on-hand when entertaining outdoors