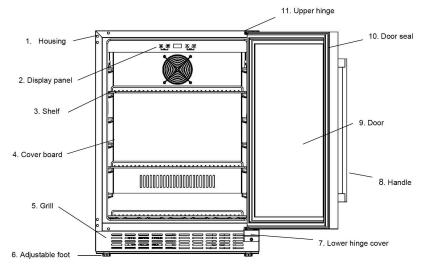

## **Features:**

- 145L Capacity
- Built In Design
- Double Glaze
- Door Child Lock

**Product Size: 595 x 825 x 570mm** 

Product Description: The Bellini 60cm outdoor Bar Fridge features a black finish with stainless steel trim. The specially designed heated door prevents condensation forming. This bar fridge is perfect for keeping food and drinks on-hand when entertaining outdoors