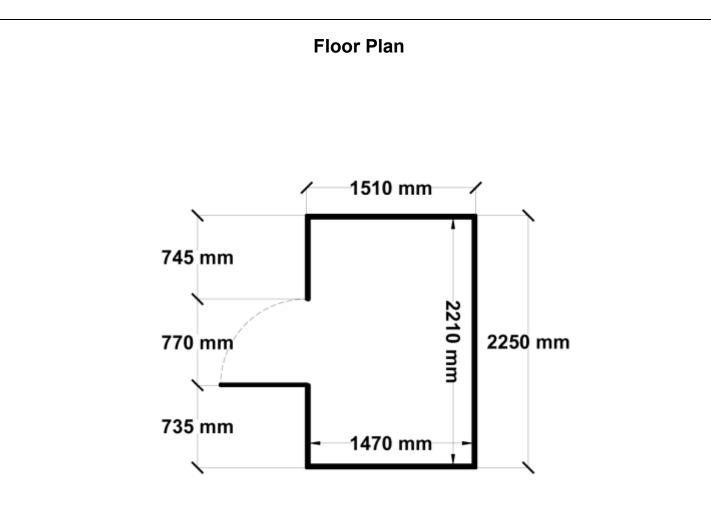

Equivalent color names listed are Trademarks of Bluescope Steel Limited and are only used for comparison. The use of color names indicates no more than color equivalency.

| Model                  | G15N023H1               |  |
|------------------------|-------------------------|--|
| Roof type              | Gable                   |  |
| Exterior dimension     | 1510mm x 2250mm         |  |
| Interior dimension     | 1470mm x 2210mm         |  |
| Height @ wall          | 1900mm                  |  |
| Height @ ridge         | 2300mm                  |  |
| Primary door type      | N/A                     |  |
| Primary door height    | 0mm                     |  |
| Primary door opening   | 0mm                     |  |
| Secondary door type    | Single Hinged           |  |
| Secondary door height  | 1845mm                  |  |
| Secondary door opening | 770mm                   |  |
| Area                   | 3.40sq mt               |  |
| Slab size              | 1610mm x 2375mm x 100mm |  |