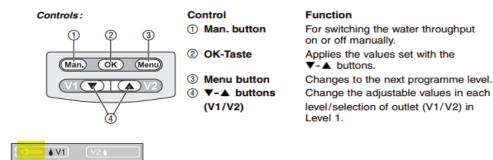

## Basic settings of programs for MultiControl Duo G1874

After inserting the battery, you will need to set the time as it will be flashing 00:00,

Use the up/down arrow keys to change the hours, press OK to accept.

Use the up/down arrow keys to change the minutes, press OK to accept.

Use the up/down arrow keys to choose the current day, press OK to accept.

Start Prog. Will be flashing, use the up/down arrow keys to change the hour, press OK to accept.

The arrow indicates which valve is in use at that time.

Use the up/down arrow keys to change the minutes, press OK to accept.

Run Time. Will be flashing, use the up/down arrow keys to change the hours, press OK to accept. Use the up/down arrow keys to change the minutes, press OK to accept.