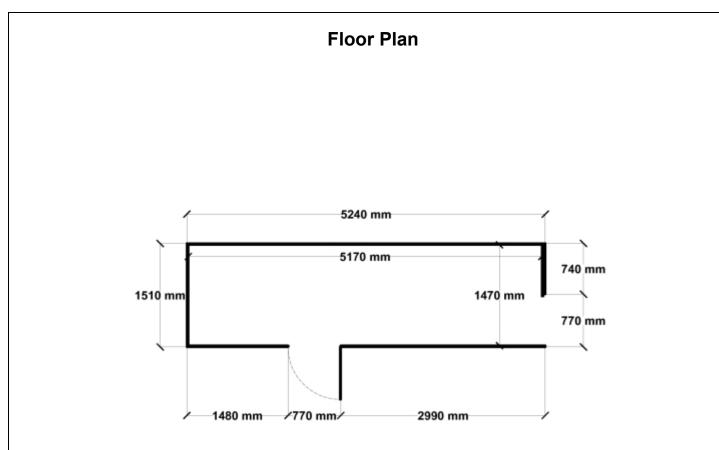

Equivalent color names listed are Trademarks of Bluescope Steel Limited and are only used for comparison. The use of color names indicates no more than color equivalency.

| Model                  | S15S152H13              |
|------------------------|-------------------------|
| Roof type              | Skillion                |
| Exterior dimension     | 1510mm x 5240mm         |
| Interior dimension     | 1470mm x 5170mm         |
| Height @ wall          | 1900mm                  |
| Height @ ridge         | 2100mm                  |
| Primary door type      | Single Sliding          |
| Primary door height    | 1870mm                  |
| Primary door opening   | 720mm                   |
| Secondary door type    | Single Hinged           |
| Secondary door height  | 1845mm                  |
| Secondary door opening | 770mm                   |
| Area                   | 7.91sq mt               |
| Slab size              | 1635mm x 5365mm x 100mm |