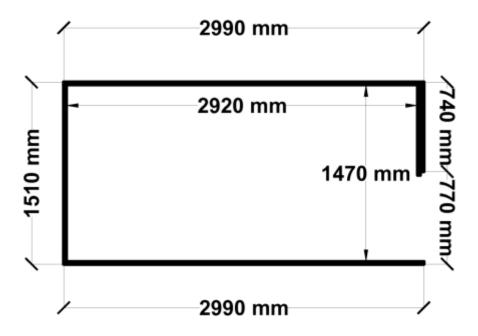

Equivalent color names listed are Trademarks of Bluescope Steel Limited and are only used for comparison. The use of color names indicates no more than color equivalency.

| Model                  | G15S130N0               |  |  |
|------------------------|-------------------------|--|--|
| Roof type              | Gable                   |  |  |
| Exterior dimension     | 1510mm x 2990mm         |  |  |
| Interior dimension     | 1470mm x 2920mm         |  |  |
| Height @ wall          | 1900mm                  |  |  |
| Height @ ridge         | 2300mm                  |  |  |
| Primary door type      | Single Sliding          |  |  |
| Primary door height    | 1870mm                  |  |  |
| Primary door opening   | 720mm                   |  |  |
| Secondary door type    | N/A                     |  |  |
| Secondary door height  | N/Amm                   |  |  |
| Secondary door opening | N/Amm                   |  |  |
| Area                   | 4.51sq mt               |  |  |
| Slab size              | 1610mm x 3090mm x 100mm |  |  |

## Floor Plan