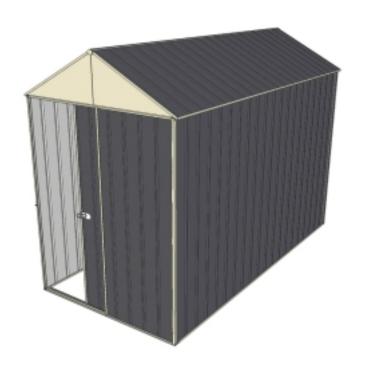

Equivalent color names listed are Trademarks of Bluescope Steel Limited and are only used for comparison. The use of color names indicates no more than color equivalency.

| Model                  | G15S130N0               |  |  |
|------------------------|-------------------------|--|--|
| Roof type              | Gable                   |  |  |
| Exterior dimension     | 1510mm x 2990mm         |  |  |
| Interior dimension     | 1470mm x 2920mm         |  |  |
| Height @ wall          | 1900mm                  |  |  |
| Height @ ridge         | 2300mm                  |  |  |
| Primary door type      | Single Sliding          |  |  |
| Primary door height    | 1870mm                  |  |  |
| Primary door opening   | 720mm                   |  |  |
| Secondary door type    | N/A                     |  |  |
| Secondary door height  | N/Amm                   |  |  |
| Secondary door opening | N/Amm                   |  |  |
| Area                   | 4.51sq mt               |  |  |
| Slab size              | 1610mm x 3090mm x 100mm |  |  |

## **Features**

- 1.9m wall height for more head room
- All holes pre-drilled for easy assembly
- Mid-wall frame for extra strength
- Your shed will arrive in 5 boxes, with no box greater than 25kg
- Easy to follow video enhanced instructions.