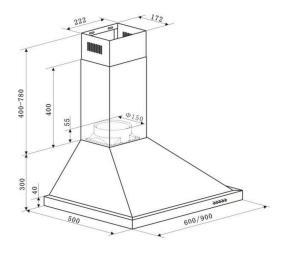

## **Features:**

Stainless Steel Canopy

• 3 Speed Fan Operation

• Aluminum Filters

• 10 Amp Plug In

Product Size: 600 x 475 x 920mm

**Size Including Flue** 

Weight: 8.5kg