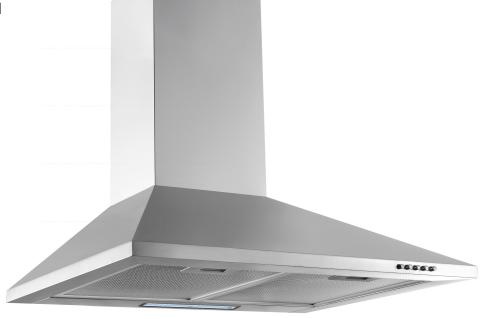

## Bellini

Model Number: BRA603SCPX2 Model Name: 60cm Stainless

> Steel Slimline Canopy Rangehood

## **Features:**

Stainless Steel Canopy

• 3 Speed Fan Operation

• Aluminum Filters

• 10 Amp Plug In

Product Size: 600 x 475 x 920mm

**Size Including Flue** 

Weight: 8.5kg

Product Description: The Bellini 60cm Stainless Steel Slimline Canopy Rangehood is a functional and stylish kitchen appliance that effectively removes cooking fumes, smoke and vapours. This model is both quiet and easy, making it the perfect choice for your kitchen.