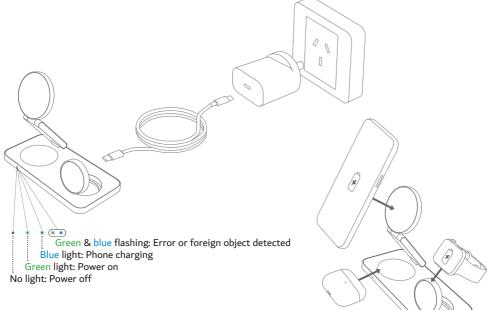

## WHAT'S IN THE BOX:

- · Wireless charging stand
- 20W USB-C wall charger
- USB-C to USB-C charging cable
- User manual

### WHEN CHARGING:

- » Ensure devices are properly aligned on the charging pads.
- » Remove any cases or accessories that may block the charging.
- » If the charging indicator flashes green and blue, check for foreign objects on the pads.
- » Make sure your non-MagSafe and non-Apple devices support wireless charging before placing them on the pad.