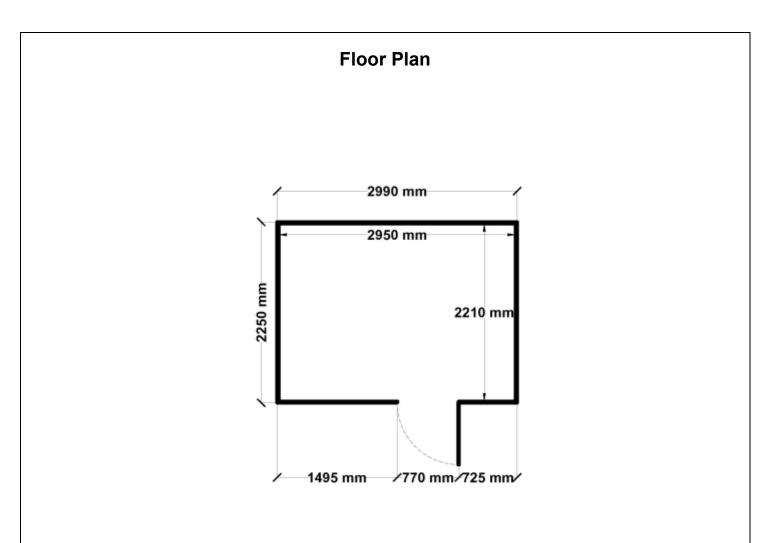

Equivalent color names listed are Trademarks of Bluescope Steel Limited and are only used for comparison. The use of color names indicates no more than color equivalency.

| Model                  | G23N030H1               |
|------------------------|-------------------------|
| Roof type              | Gable                   |
| Exterior dimension     | 2250mm x 2990mm         |
| Interior dimension     | 2210mm x 2950mm         |
| Height @ wall          | 1900mm                  |
| Height @ ridge         | 2300mm                  |
| Primary door type      | N/A                     |
| Primary door height    | 0mm                     |
| Primary door opening   | 0mm                     |
| Secondary door type    | Single Hinged           |
| Secondary door height  | 1845mm                  |
| Secondary door opening | 770mm                   |
| Area                   | 6.73sq mt               |
| Slab size              | 2350mm x 3115mm x 100mm |