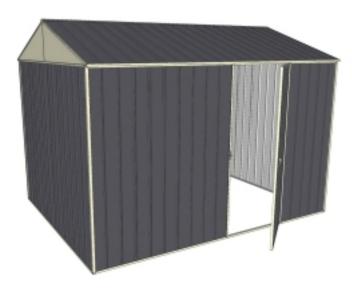

## **Features**

- 1.9m wall height for more head room
- All holes pre-drilled for easy assembly
- Mid-wall frame for extra strength
- Your shed will arrive in 6 boxes, with no box greater than 25kg
- Easy to follow video enhanced instructions.