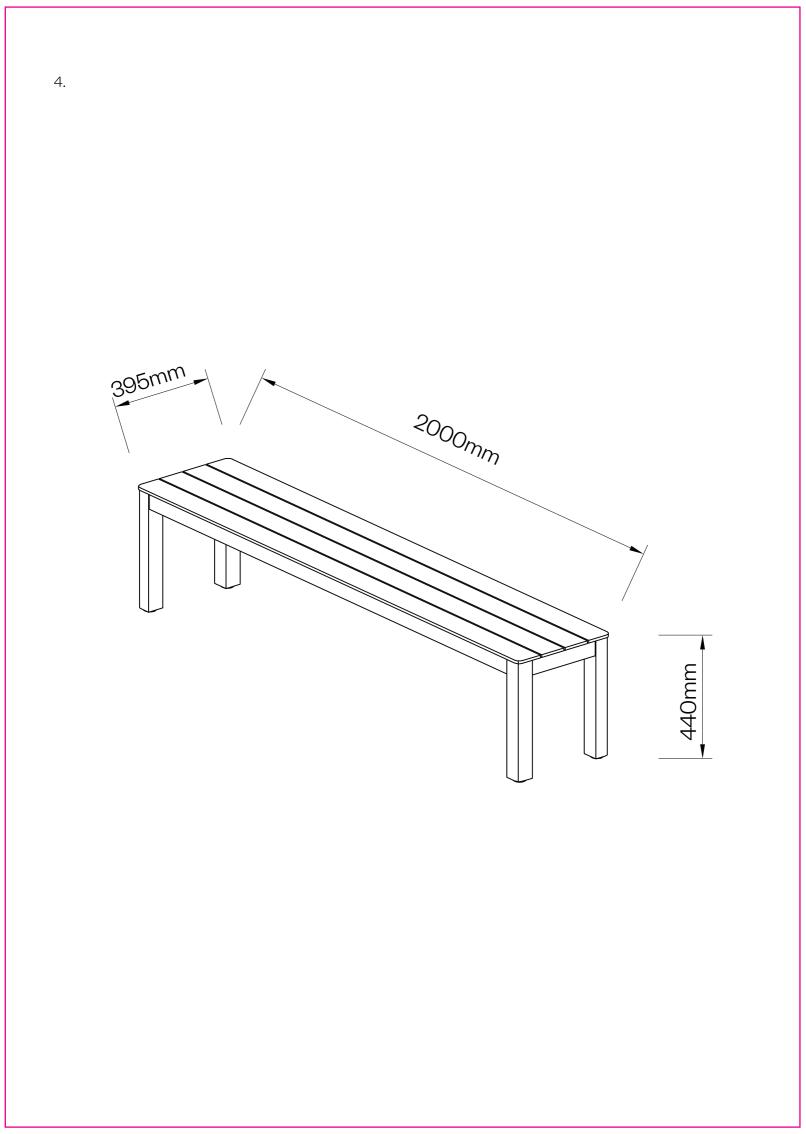

## Cordoba White Bench

POWDER COATED ALUMINIUM FRAME Light Weight Design

ITEM NO.: 0583697