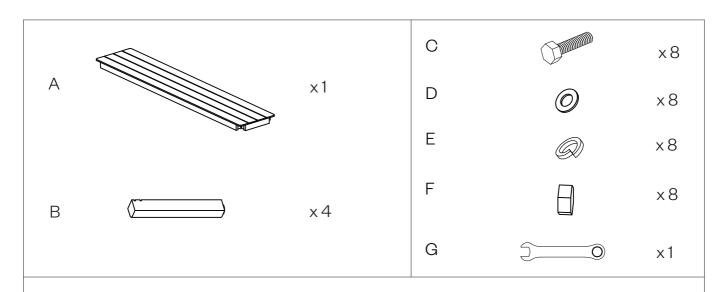

## **Parts List:**

| Part No. | Pictures | Description | QTY |
|----------|----------|-------------|-----|
| A        |          | Seat frame  | 1   |
| В        |          | Leg         | 4   |

## Hardware Kit:

| Part No. | Pictures | Description        | QTY |
|----------|----------|--------------------|-----|
| С        |          | Bolt<br>M8 x 50 mm | 8   |
| D        | Ø        | Washer             | 8   |
| E        | Q        | Spring washer      | 8   |
| F        |          | Spring washer      | 8   |
| G        |          | Spring washer      | 1   |