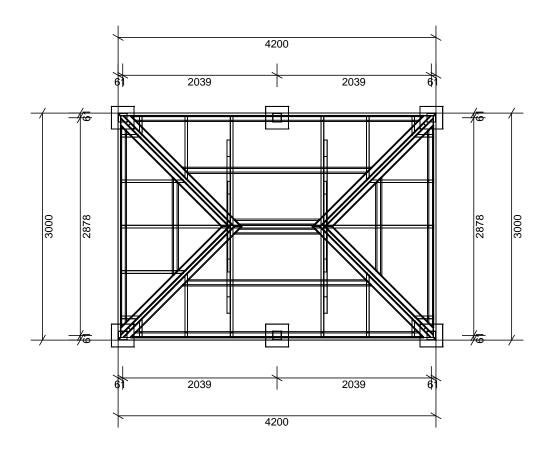

**PLAN 1:50** 

| Member         | Size    | Max Spacing |
|----------------|---------|-------------|
| Posts          | 112x112 | 3000        |
| Beams          | 190x35  |             |
| Rafters        | 120x35  | 1200        |
| Hip MF Rafters | 120x35  | 1200        |
| Hip MF Collar  | 90x45   |             |
| Ties           |         |             |
| Purlins        | 70x45   | 900         |
| Ridge          | 140x35  |             |

Pitch: 22.5 Degrees