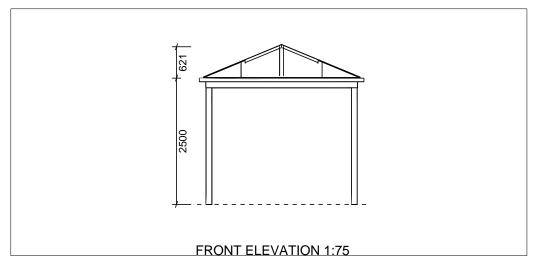

Pitch: 22.5 Degrees

#### Freze, Balustrade and Gable Infill

Frieze Style: Balustrade Style: Gable 1:

Gable 2:

Notes

Pitch:

22.5 Degrees