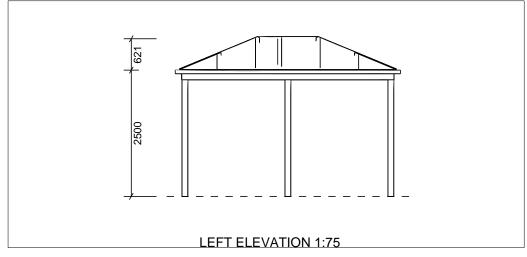

Pitch: 22.5 Degrees

#### Freze, Balustrade and Gable Infill

Frieze Style: Balustrade Style: Gable 1:

Gable 2:

Notes

Pitch:

22.5 Degrees