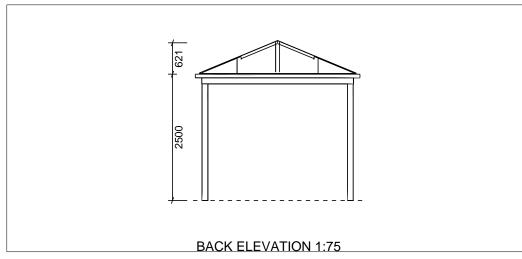

Pitch: 22.5 Degrees

#### Freze, Balustrade and Gable Infill

Frieze Style: Balustrade Style: Gable 1:

Gable 2:

Notes

Pitch:

22.5 Degrees