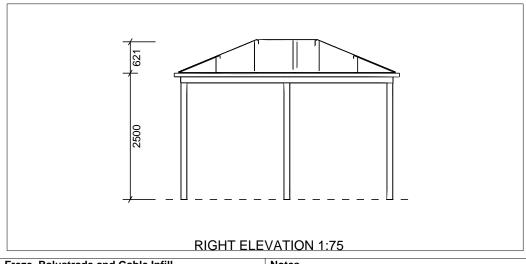

Pitch: 22.5 Degrees

#### Freze, Balustrade and Gable Infill

Frieze Style: Balustrade Style: Gable 1:

Gable 2:

Notes

Pitch:

22.5 Degrees