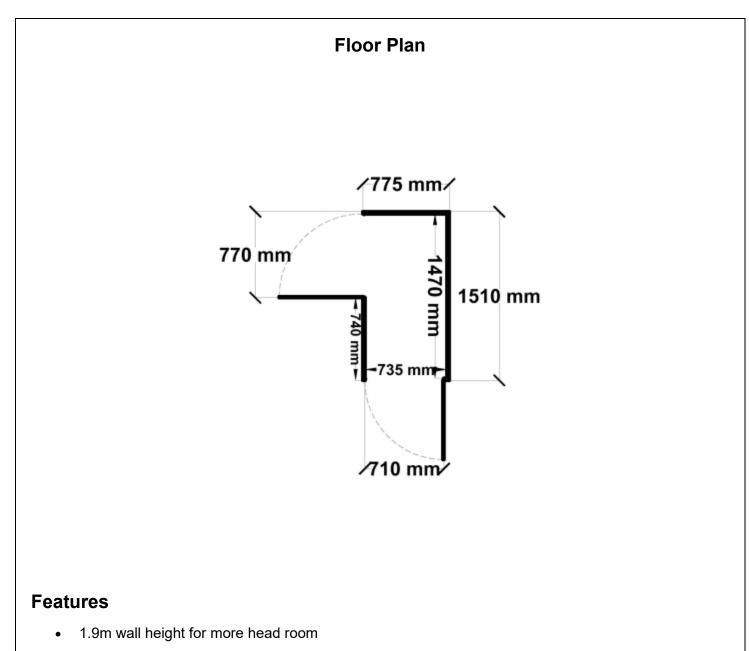

Equivalent color names listed are Trademarks of Bluescope Steel Limited and are only used for comparison. The use of color names indicates no more than color equivalency.

| Model                  | S08H115H1              |
|------------------------|------------------------|
| Roof type              | Skillion               |
| Exterior dimension     | 775mm x 1510mm         |
| Interior dimension     | 735mm x 1470mm         |
| Height @ wall          | 1900mm                 |
| Height @ ridge         | 2040mm                 |
| Primary door type      | Single Hinged          |
| Primary door height    | 1845mm                 |
| Primary door opening   | 720mm                  |
| Secondary door type    | Single Hinged          |
| Secondary door height  | 1845mm                 |
| Secondary door opening | 770mm                  |
| Area                   | 1.17sq mt              |
| Slab size              | 900mm x 1635mm x 100mm |