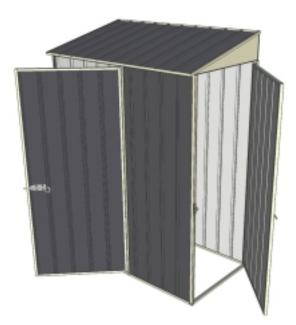

Equivalent color names listed are Trademarks of Bluescope Steel Limited and are only used for comparison. The use of color names indicates no more than color equivalency.

| Model                  | S08H115H1              |
|------------------------|------------------------|
| Roof type              | Skillion               |
| Exterior dimension     | 775mm x 1510mm         |
| Interior dimension     | 735mm x 1470mm         |
| Height @ wall          | 1900mm                 |
| Height @ ridge         | 2040mm                 |
| Primary door type      | Single Hinged          |
| Primary door height    | 1845mm                 |
| Primary door opening   | 720mm                  |
| Secondary door type    | Single Hinged          |
| Secondary door height  | 1845mm                 |
| Secondary door opening | 770mm                  |
| Area                   | 1.17sq mt              |
| Slab size              | 900mm x 1635mm x 100mm |