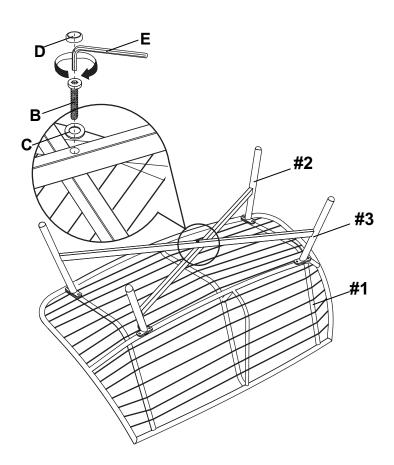

Use Allen Key (F) and wrench (G) to fix legs (#2&#3) to seat (#1) with bolt (A), nut (E) and washers (C). Cover with cap (D&H).

2 Use Allen Key (F) to fix chair legs (#2&#3) together with bolt (B) and washer (C). Cover with cap (D).