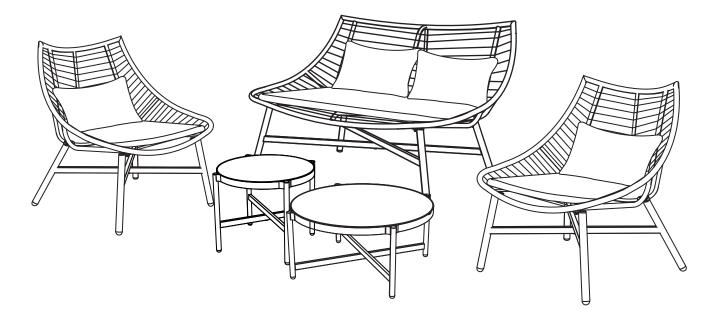

## ALUMINUM 5PC HELSINKI RATTAN SETTING ASSEMBLY INSTRUCTIONS Item No. 0352947 / 0352948

4. WASHERS MUST BE USED.

5. DURING ASSEMBLY DO NOT OVER FASTEN SCREWS & NUTS.

6. DO NOT COMPLETELY TIGHTEN EACH SCREW AND NUT UNTIL THEY ARE ALL FIXED IN PLACE.

|      | PARTS LIST   |      |
|------|--------------|------|
| CODE | PARTS        | QTY. |
| #1   | Seat         | 1PC  |
| #2   | Leg          | 1PC  |
| #3   | Leg          | 1PC  |
| #4   | Seat Cushion | 1PC  |
| #5   | Pillow       | 1PC  |

|      | HARDWARE LIST |           |      |
|------|---------------|-----------|------|
| CODE | PARTS         |           | QTY. |
| Α    |               | Bolt      | 4PCS |
| В    |               | Bolt      | 1PC  |
| С    | $\bigcirc$    | Washer    | 9PCS |
| D    | $\bigcirc$    | Сар       | 5PCS |
| E    |               | Nut       | 4PCS |
| F    |               | Allen Key | 1PC  |
| G    |               | Wrench    | 1PC  |
| н    |               | Сар       | 4PCS |