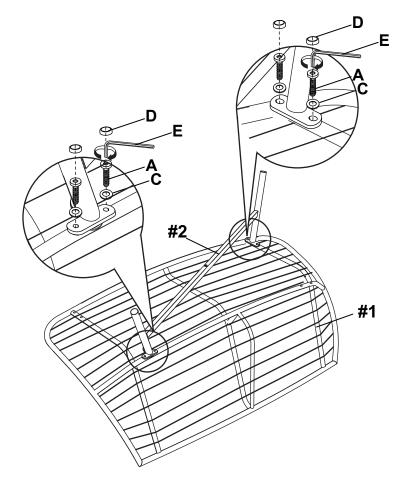

Use Allen Key (F) and wrench (G) to fix legs (#2&#3) to seat (#1) with bolt (A), nut (E) and washers (C). Cover with cap (D&H).

2 Use Allen Key (F) to fix chair legs (#2&#3) together with bolt (B) and washer (C). Cover with cap (D).