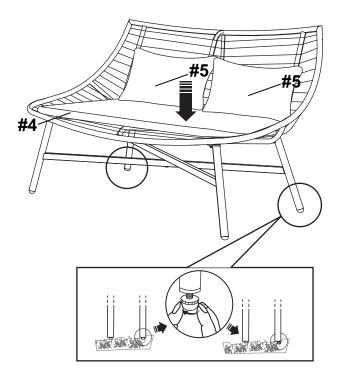

3

Put seat cushion (#4) and pillows (#5) on chair. And now your chair is ready to use.

|      | PARTS LIST   |      |
|------|--------------|------|
| CODE | PARTS        | QTY. |
| #1   | Seat         | 1PC  |
| #2   | Leg          | 1PC  |
| #3   | Leg          | 1PC  |
| #4   | Seat cushion | 1PC  |
| #5   | Pillow       | 2PCS |