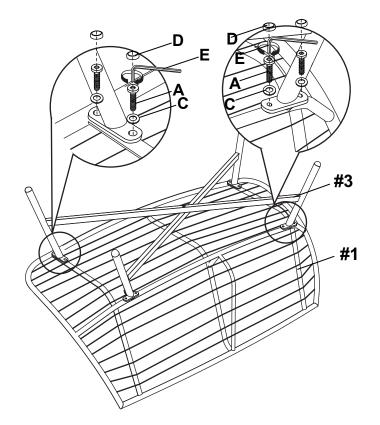

Use Allen Key (F) and wrench (G) to fix legs (#2&#3) to seat (#1) with bolt (A), nut (E) and washers (C). Cover with cap (D&H).

2 Use Allen Key (F) to fix chair legs (#2&#3) together with bolt (B) and washer (C). Cover with cap (D).