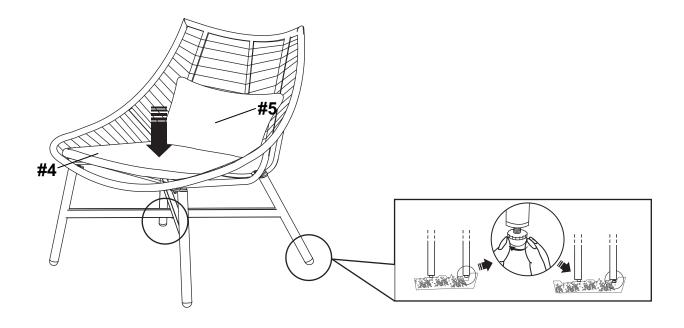

3

Put seat cushion (#4) and pillows (#5) on chair. And now your chair is ready to use.

|      | PARTS LIST   |      |
|------|--------------|------|
| CODE | PARTS        | QTY. |
| #1   | Seat         | 1PC  |
| #2   | Leg          | 1PC  |
| #3   | Leg          | 1PC  |
| #4   | Seat cushion | 1PC  |
| #5   | Pillow       | 2PCS |