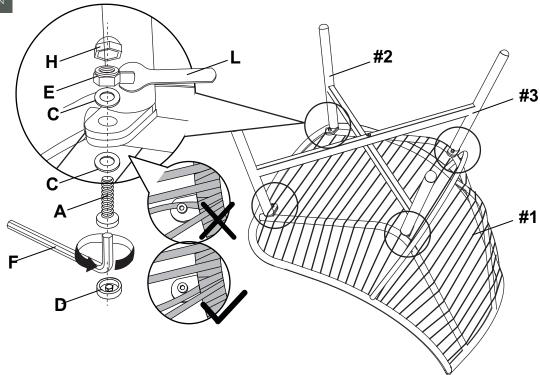

|      | HARDWARE LIST |           |      |
|------|---------------|-----------|------|
| CODE | PARTS         |           | QTY. |
| Α    |               | Bolt      | 4PCS |
| В    |               | Bolt      | 1PC  |
| С    | $\bigcirc$    | Washer    | 9PCS |
| D    | $\bigcirc$    | Сар       | 5PCS |
| E    |               | Nut       | 4PCS |
| F    |               | Allen Key | 1PC  |
| G    |               | Wrench    | 1PC  |
| н    |               | Сар       | 4PCS |

Use Allen Key (F) and wrench (G) to fix legs (#2&#3) to seat (#1) with bolt (A), nut (E) and washers (C). Cover with cap (D&H).

2 Use Allen Key (F) to fix chair legs (#2&#3) together with bolt (B) and washer (C). Cover with cap (D).