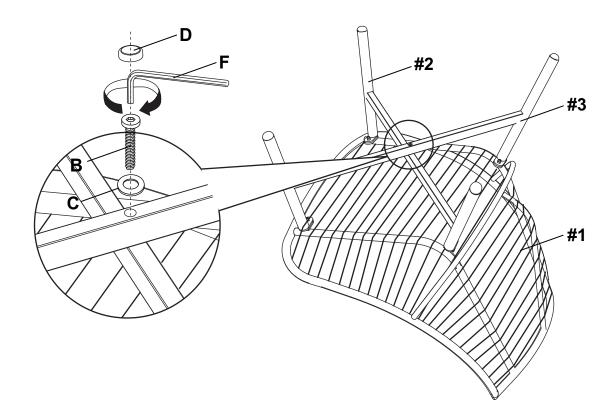

Use Allen Key (F) and wrench (G) to fix legs (#2&#3) to seat (#1) with bolt (A), nut (E) and washers (C). Cover with cap (D&H).

2 Use Allen Key (F) to fix chair legs (#2&#3) together with bolt (B) and washer (C). Cover with cap (D).