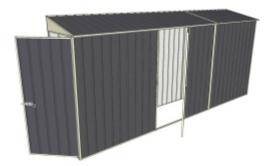

Equivalent color names listed are Trademarks of Bluescope Steel Limited and are only used for comparison. The use of color names indicates no more than color equivalency.

| Model                  | S08H145H13             |
|------------------------|------------------------|
| Roof type              | Skillion               |
| Exterior dimension     | 775mm x 4500mm         |
| Interior dimension     | 735mm x 4460mm         |
| Height @ wall          | 1900mm                 |
| Height @ ridge         | 2040mm                 |
| Primary door type      | Single Hinged          |
| Primary door height    | 1845mm                 |
| Primary door opening   | 720mm                  |
| Secondary door type    | Single Hinged          |
| Secondary door height  | 1845mm                 |
| Secondary door opening | 770mm                  |
| Area                   | 3.49sq mt              |
| Slab size              | 900mm x 4625mm x 100mm |

## Features

- 1.9m wall height for more head room
- All holes pre-drilled for easy assembly
- Mid-wall frame for extra strength
- Your shed will arrive in 9 boxes, with no box greater than 25kg
- Easy to follow video enhanced instructions.