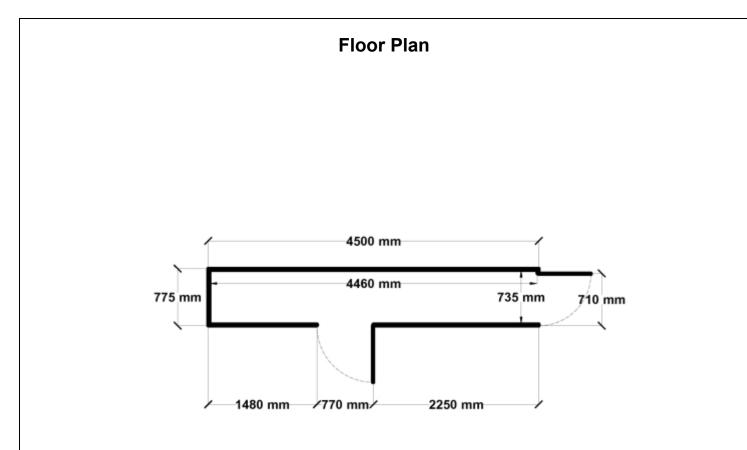

Equivalent color names listed are Trademarks of Bluescope Steel Limited and are only used for comparison. The use of color names indicates no more than color equivalency.

| Model                  | S08H145H13             |
|------------------------|------------------------|
| Roof type              | Skillion               |
| Exterior dimension     | 775mm x 4500mm         |
| Interior dimension     | 735mm x 4460mm         |
| Height @ wall          | 1900mm                 |
| Height @ ridge         | 2040mm                 |
| Primary door type      | Single Hinged          |
| Primary door height    | 1845mm                 |
| Primary door opening   | 720mm                  |
| Secondary door type    | Single Hinged          |
| Secondary door height  | 1845mm                 |
| Secondary door opening | 770mm                  |
| Area                   | 3.49sq mt              |
| Slab size              | 900mm x 4625mm x 100mm |