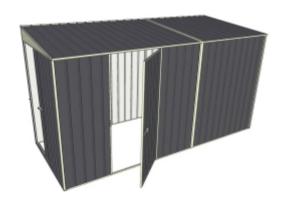

Equivalent color names listed are Trademarks of Bluescope Steel Limited and are only used for comparison. The use of color names indicates no more than color equivalency.

| Model                  | S15S137H12              |  |  |
|------------------------|-------------------------|--|--|
| Roof type              | Skillion                |  |  |
| Exterior dimension     | 1510mm x 3760mm         |  |  |
| Interior dimension     | 1470mm x 3690mm         |  |  |
| Height @ wall          | 1900mm                  |  |  |
| Height @ ridge         | 2100mm                  |  |  |
| Primary door type      | Single Sliding          |  |  |
| Primary door height    | 1870mm                  |  |  |
| Primary door opening   | 720mm                   |  |  |
| Secondary door type    | Single Hinged           |  |  |
| Secondary door height  | 1845mm                  |  |  |
| Secondary door opening | 770mm                   |  |  |
| Area                   | 5.68sq mt               |  |  |
| Slab size              | 1635mm x 3885mm x 100mm |  |  |

## **Features**

- 1.9m wall height for more head room
- All holes pre-drilled for easy assembly
- Mid-wall frame for extra strength
- Your shed will arrive in 9 boxes, with no box greater than 25kg
- Easy to follow video enhanced instructions.