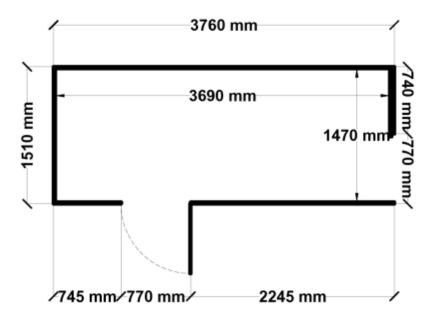

Equivalent color names listed are Trademarks of Bluescope Steel Limited and are only used for comparison. The use of color names indicates no more than color equivalency.

| Model                  | S15S137H12              |  |  |
|------------------------|-------------------------|--|--|
| Roof type              | Skillion                |  |  |
| Exterior dimension     | 1510mm x 3760mm         |  |  |
| Interior dimension     | 1470mm x 3690mm         |  |  |
| Height @ wall          | 1900mm                  |  |  |
| Height @ ridge         | 2100mm                  |  |  |
| Primary door type      | Single Sliding          |  |  |
| Primary door height    | 1870mm                  |  |  |
| Primary door opening   | 720mm                   |  |  |
| Secondary door type    | Single Hinged           |  |  |
| Secondary door height  | 1845mm                  |  |  |
| Secondary door opening | 770mm                   |  |  |
| Area                   | 5.68sq mt               |  |  |
| Slab size              | 1635mm x 3885mm x 100mm |  |  |

## Floor Plan