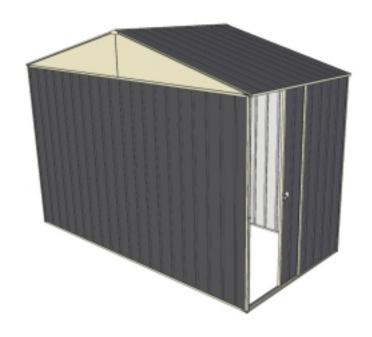

Equivalent color names listed are Trademarks of Bluescope Steel Limited and are only used for comparison. The use of color names indicates no more than color equivalency.

| Model                  | G30N015S1               |  |  |
|------------------------|-------------------------|--|--|
| Roof type              | Gable                   |  |  |
| Exterior dimension     | 2990mm x 1510mm         |  |  |
| Interior dimension     | 2920mm x 1440mm         |  |  |
| Height @ wall          | 1900mm                  |  |  |
| Height @ ridge         | 2300mm                  |  |  |
| Primary door type      | N/A                     |  |  |
| Primary door height    | 0mm                     |  |  |
| Primary door opening   | 0mm                     |  |  |
| Secondary door type    | Single Sliding          |  |  |
| Secondary door height  | 1870mm                  |  |  |
| Secondary door opening | 720mm                   |  |  |
| Area                   | 4.51sq mt               |  |  |
| Slab size              | 3090mm x 1635mm x 100mm |  |  |

## **Features**

- 1.9m wall height for more head room
- All holes pre-drilled for easy assembly
- Mid-wall frame for extra strength
- Your shed will arrive in 5 boxes, with no box greater than 25kg
- Easy to follow video enhanced instructions.