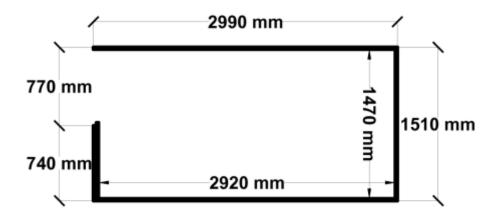

## Floor Plan

Equivalent color names listed are Trademarks of Bluescope Steel Limited and are only used for comparison. The use of color names indicates no more than color equivalency.

| Model                  | G30N015S1               |  |  |
|------------------------|-------------------------|--|--|
| Roof type              | Gable                   |  |  |
| Exterior dimension     | 2990mm x 1510mm         |  |  |
| Interior dimension     | 2920mm x 1440mm         |  |  |
| Height @ wall          | 1900mm                  |  |  |
| Height @ ridge         | 2300mm                  |  |  |
| Primary door type      | N/A                     |  |  |
| Primary door height    | 0mm                     |  |  |
| Primary door opening   | 0mm                     |  |  |
| Secondary door type    | Single Sliding          |  |  |
| Secondary door height  | 1870mm                  |  |  |
| Secondary door opening | 720mm                   |  |  |
| Area                   | 4.51sq mt               |  |  |
| Slab size              | 3090mm x 1635mm x 100mm |  |  |