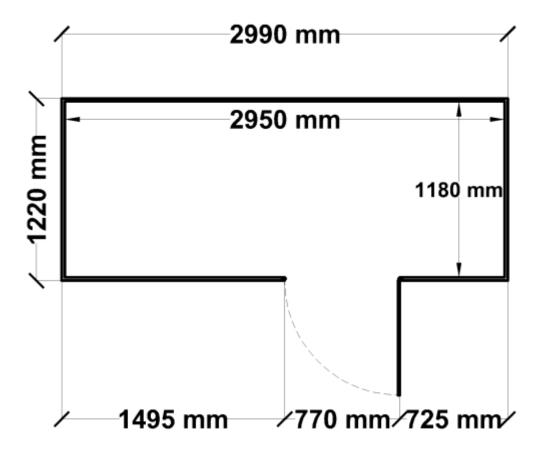

Equivalent color names listed are Trademarks of Bluescope Steel Limited and are only used for comparison. The use of color names indicates no more than color equivalency.

| Model                  | S12N030H1               |  |  |
|------------------------|-------------------------|--|--|
| Roof type              | Skillion                |  |  |
| Exterior dimension     | 1220mm x 2990mm         |  |  |
| Interior dimension     | 1180mm x 2950mm         |  |  |
| Height @ wall          | 1900mm                  |  |  |
| Height @ ridge         | 2100mm                  |  |  |
| Primary door type      | N/A                     |  |  |
| Primary door height    | 0mm                     |  |  |
| Primary door opening   | 0mm                     |  |  |
| Secondary door type    | Single Hinged           |  |  |
| Secondary door height  | 1845mm                  |  |  |
| Secondary door opening | 770mm                   |  |  |
| Area                   | 3.65sq mt               |  |  |
| Slab size              | 1345mm x 3115mm x 100mm |  |  |

## Floor Plan