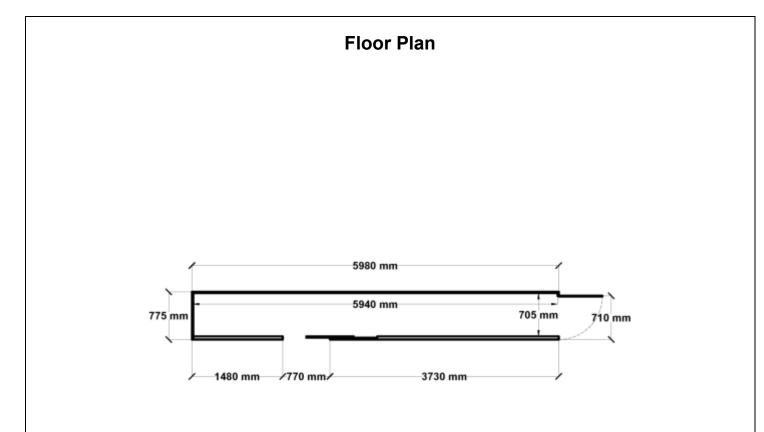

Equivalent color names listed are Trademarks of Bluescope Steel Limited and are only used for comparison. The use of color names indicates no more than color equivalency.

| Model                  | S08H160S13             |
|------------------------|------------------------|
| Roof type              | Skillion               |
| Exterior dimension     | 775mm x 5980mm         |
| Interior dimension     | 705mm x 5940mm         |
| Height @ wall          | 1900mm                 |
| Height @ ridge         | 2040mm                 |
| Primary door type      | Single Hinged          |
| Primary door height    | 1845mm                 |
| Primary door opening   | 720mm                  |
| Secondary door type    | Single Sliding         |
| Secondary door height  | 1870mm                 |
| Secondary door opening | 720mm                  |
| Area                   | 4.63sq mt              |
| Slab size              | 900mm x 6105mm x 100mm |