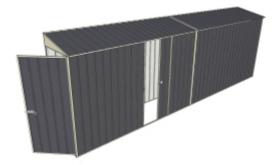

Equivalent color names listed are Trademarks of Bluescope Steel Limited and are only used for comparison. The use of color names indicates no more than color equivalency.

| Model                  | S08H160S13             |
|------------------------|------------------------|
| Roof type              | Skillion               |
| Exterior dimension     | 775mm x 5980mm         |
| Interior dimension     | 705mm x 5940mm         |
| Height @ wall          | 1900mm                 |
| Height @ ridge         | 2040mm                 |
| Primary door type      | Single Hinged          |
| Primary door height    | 1845mm                 |
| Primary door opening   | 720mm                  |
| Secondary door type    | Single Sliding         |
| Secondary door height  | 1870mm                 |
| Secondary door opening | 720mm                  |
| Area                   | 4.63sq mt              |
| Slab size              | 900mm x 6105mm x 100mm |