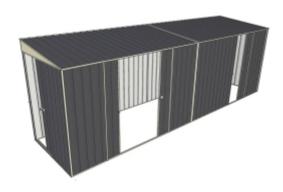

## **Buildashed Specifications**

| Color | Colorbond<br>Equivalent* | Bunnings<br>I/N |  |
|-------|--------------------------|-----------------|--|
| Grey  | Monument                 | 0378912         |  |
| Green | Pale Eucalypt            | 3317556         |  |
| Cream | Paperbark                | 3317557         |  |
| Zinc  | Galvanized Steel         | 3317558         |  |

Equivalent color names listed are Trademarks of Bluescope Steel Limited and are only used for comparison. The use of color names indicates no more than color equivalency.

| Model                  | S15S160S22S17           |  |  |
|------------------------|-------------------------|--|--|
| Roof type              | Skillion                |  |  |
| Exterior dimension     | 1510mm x 5980mm         |  |  |
| Interior dimension     | 1440mm x 5910mm         |  |  |
| Height @ wall          | 1900mm                  |  |  |
| Height @ ridge         | 2100mm                  |  |  |
| Primary door type      | Single Sliding          |  |  |
| Primary door height    | 1870mm                  |  |  |
| Primary door opening   | 720mm                   |  |  |
| Secondary door type    | Double + Single Sliding |  |  |
| Secondary door height  | 1870mm                  |  |  |
| Secondary door opening | 1440 + 720mm            |  |  |
| Area                   | 9.03sq mt               |  |  |
| Slab size              | 1635mm x 6105mm x 100mm |  |  |

## **Features**

- 1.9m wall height for more head room
- All holes pre-drilled for easy assembly
- Mid-wall frame for extra strength
- Your shed will arrive in 9 boxes, with no box greater than 25kg
- Easy to follow video enhanced instructions.