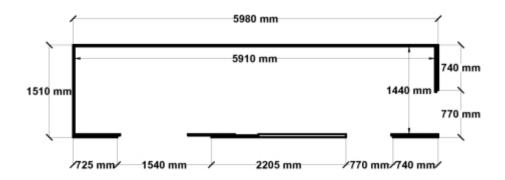

Equivalent color names listed are Trademarks of Bluescope Steel Limited and are only used for comparison. The use of color names indicates no more than color equivalency.

| Model                  | S15S160S22S17           |  |  |
|------------------------|-------------------------|--|--|
| Roof type              | Skillion                |  |  |
| Exterior dimension     | 1510mm x 5980mm         |  |  |
| Interior dimension     | 1440mm x 5910mm         |  |  |
| Height @ wall          | 1900mm                  |  |  |
| Height @ ridge         | 2100mm                  |  |  |
| Primary door type      | Single Sliding          |  |  |
| Primary door height    | 1870mm                  |  |  |
| Primary door opening   | 720mm                   |  |  |
| Secondary door type    | Double + Single Sliding |  |  |
| Secondary door height  | 1870mm                  |  |  |
| Secondary door opening | 1440 + 720mm            |  |  |
| Area                   | 9.03sq mt               |  |  |
| Slab size              | 1635mm x 6105mm x 100mm |  |  |

## Floor Plan