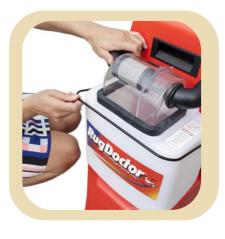

4. Replace the recovery tank back to the start position and replace the clear dome lid back onto the recovery tank.

Secure by pulling up the black handle.

5. Make sure the Rug Doctor solution hose is connected to the brass connector on the back of the machine.