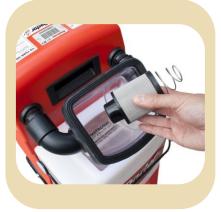

## HOW TO SET UP

- Pull down the black handle on the white recovery tank, lift up the clean dome lid and pull out the white recovery tank
- 2. Fill the lower red tank (underneath the recovery tank) with 9L of hot tap water and 2/3 cup of Rug Doctor Carpet Cleaner. Ensure that the cleaning solution and hot water does not exceed above halfway up the filter.
- 3. Every time you refill the lower red tank, empty the white recovery tank and wash and clean the filter.

4. Replace the recovery tank back to the start position and replace the clear dome lid back onto the recovery tank.

Secure by pulling up the black handle.

5. Make sure the Rug Doctor solution hose is connected to the brass connector on the back of the machine.