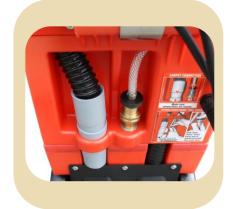

4. Replace the recovery tank back to the start position and replace the clear dome lid back onto the recovery tank.

Secure by pulling up the black handle.

5. Make sure the Rug Doctor solution hose is connected to the brass connector on the back of the machine.

6. Plug the machine into the power outlet.