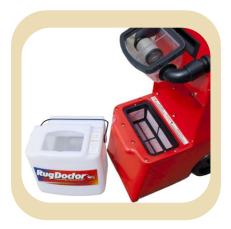

## HOW TO SET UP

- Pull down the black handle on the white recovery tank, lift up the clean dome lid and pull out the white recovery tank
- 2. Fill the lower red tank (underneath the recovery tank) with 9L of hot tap water and 2/3 cup of Rug Doctor Carpet Cleaner. Ensure that the cleaning solution and hot water does not exceed above halfway up the filter.
- 3. Every time you refill the lower red tank, empty the white recovery tank and wash and clean the filter.