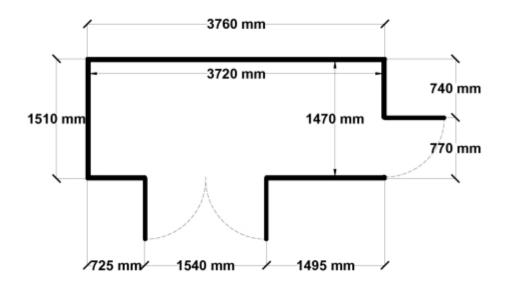

Equivalent color names listed are Trademarks of Bluescope Steel Limited and are only used for comparison. The use of color names indicates no more than color equivalency.

| Model                  | S15H137H22              |  |  |
|------------------------|-------------------------|--|--|
| Roof type              | Skillion                |  |  |
| Exterior dimension     | 1510mm x 3760mm         |  |  |
| Interior dimension     | 1470mm x 3720mm         |  |  |
| Height @ wall          | 1900mm                  |  |  |
| Height @ ridge         | 2100mm                  |  |  |
| Primary door type      | Single Hinged           |  |  |
| Primary door height    | 1845mm                  |  |  |
| Primary door opening   | 770mm                   |  |  |
| Secondary door type    | Double Hinged           |  |  |
| Secondary door height  | 1845mm                  |  |  |
| Secondary door opening | 1540mm                  |  |  |
| Area                   | 5.68sq mt               |  |  |
| Slab size              | 1635mm x 3885mm x 100mm |  |  |

## Floor Plan