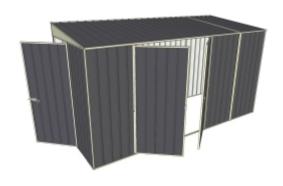

Equivalent color names listed are Trademarks of Bluescope Steel Limited and are only used for comparison. The use of color names indicates no more than color equivalency.

| Model                  | S15H137H22              |  |  |
|------------------------|-------------------------|--|--|
| Roof type              | Skillion                |  |  |
| Exterior dimension     | 1510mm x 3760mm         |  |  |
| Interior dimension     | 1470mm x 3720mm         |  |  |
| Height @ wall          | 1900mm                  |  |  |
| Height @ ridge         | 2100mm                  |  |  |
| Primary door type      | Single Hinged           |  |  |
| Primary door height    | 1845mm                  |  |  |
| Primary door opening   | 770mm                   |  |  |
| Secondary door type    | Double Hinged           |  |  |
| Secondary door height  | 1845mm                  |  |  |
| Secondary door opening | 1540mm                  |  |  |
| Area                   | 5.68sq mt               |  |  |
| Slab size              | 1635mm x 3885mm x 100mm |  |  |