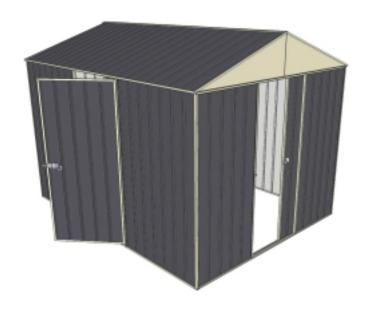

Equivalent color names listed are Trademarks of Bluescope Steel Limited and are only used for comparison. The use of color names indicates no more than color equivalency.

| Model                  | G23S130H1               |  |  |
|------------------------|-------------------------|--|--|
| Roof type              | Gable                   |  |  |
| Exterior dimension     | 2250mm x 2990mm         |  |  |
| Interior dimension     | 2210mm x 2920mm         |  |  |
| Height @ wall          | 1900mm                  |  |  |
| Height @ ridge         | 2300mm                  |  |  |
| Primary door type      | Single Sliding          |  |  |
| Primary door height    | 1870mm                  |  |  |
| Primary door opening   | 720mm                   |  |  |
| Secondary door type    | Single Hinged           |  |  |
| Secondary door height  | 1845mm                  |  |  |
| Secondary door opening | 770mm                   |  |  |
| Area                   | 6.73sq mt               |  |  |
| Slab size              | 2350mm x 3115mm x 100mm |  |  |

## **Features**

- 1.9m wall height for more head room
- All holes pre-drilled for easy assembly
- Mid-wall frame for extra strength
- Your shed will arrive in 6 boxes, with no box greater than 25kg
- Easy to follow video enhanced instructions.