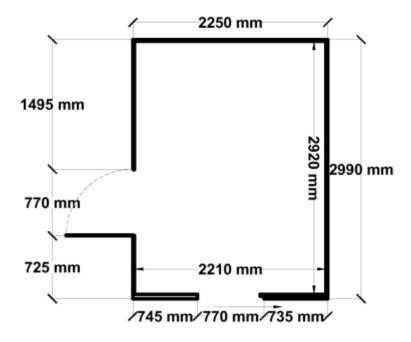

Equivalent color names listed are Trademarks of Bluescope Steel Limited and are only used for comparison. The use of color names indicates no more than color equivalency.

| Model                  | G23S130H1               |  |  |
|------------------------|-------------------------|--|--|
| Roof type              | Gable                   |  |  |
| Exterior dimension     | 2250mm x 2990mm         |  |  |
| Interior dimension     | 2210mm x 2920mm         |  |  |
| Height @ wall          | 1900mm                  |  |  |
| Height @ ridge         | 2300mm                  |  |  |
| Primary door type      | Single Sliding          |  |  |
| Primary door height    | 1870mm                  |  |  |
| Primary door opening   | 720mm                   |  |  |
| Secondary door type    | Single Hinged           |  |  |
| Secondary door height  | 1845mm                  |  |  |
| Secondary door opening | 770mm                   |  |  |
| Area                   | 6.73sq mt               |  |  |
| Slab size              | 2350mm x 3115mm x 100mm |  |  |

## Floor Plan