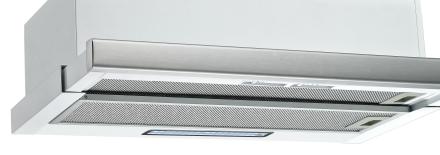

## Features:

- Stainless Steel Front Fascia
- 3 Speed Fan Operation Dual
- Aluminum Filters
- 10 Amp Plug In

Product Size: 600 x 280 x 175mm (Closed Position)

## Weight: 10kg

Product Description: The Bellini 60cm Stainless Steel Retractable Rangehood is a functional and stylish kitchen appliance that effectively removes cooking fumes, smoke and vapours. With a powerful twin motor, convenient 3 speed slide switch operation, this model is both quiet and easy, making it the perfect choice for your kitchen.