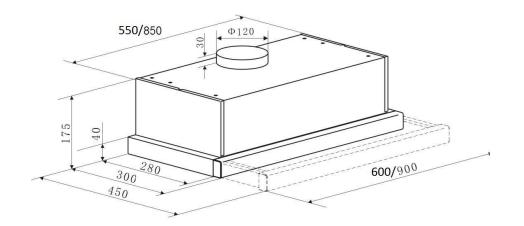

## Features:

- Stainless Steel Front Fascia
- 3 Speed Fan Operation Dual
- Aluminum Filters
- 10 Amp Plug In

Product Size: 600 x 280 x 175mm (Closed Position)