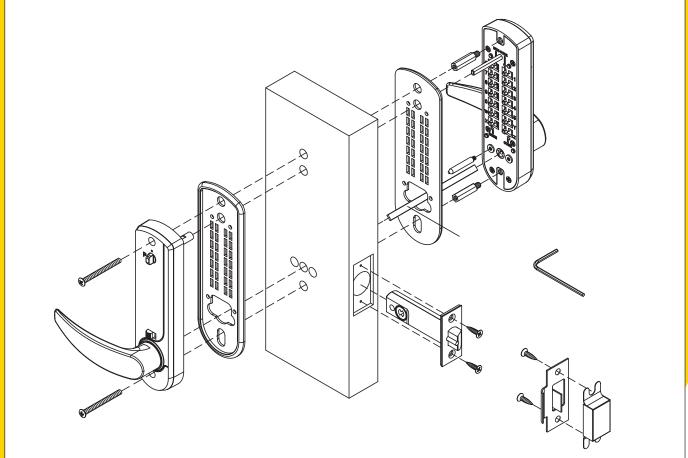

## **Features**

- Controlled entry by key pad outside
- Inside lever always free for egress
- Passage mode for free entry & exit
- Easy code change patent pending
- Roller ball code buttons
- Clutch action on outside lever prevents damage by attempted forced entry
- Reversible handing
- Standard backset 60mm
- Suits door thickness 35 55mm
- Internal latch hold back button