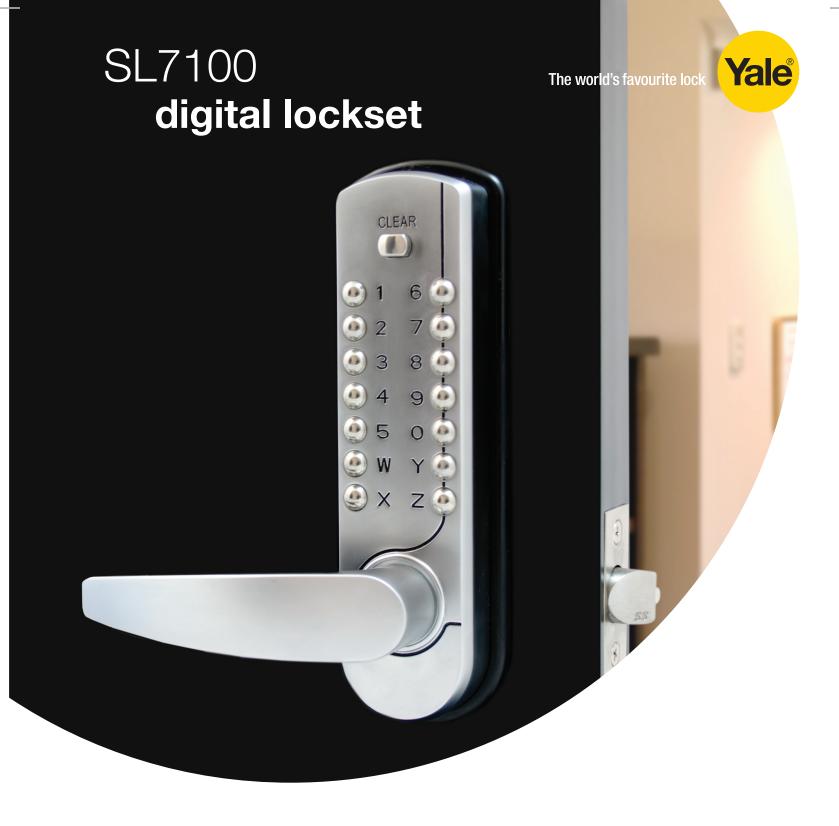

ASSA ABLOY has introduced the new innovative Yale lever handle mechanical digital lockset for keyless entry with easy code change, and passage mode function.

## **Features**

- Controlled entry by key pad outside
- Inside lever always free for egress
- Passage mode for free entry & exit
- Easy code change patent pending
- Roller ball code buttons
- Clutch action on outside lever prevents damage by attempted forced entry
- Reversible handing
- Standard backset 60mm
- Suits door thickness 35 55mm
- Internal latch hold back button