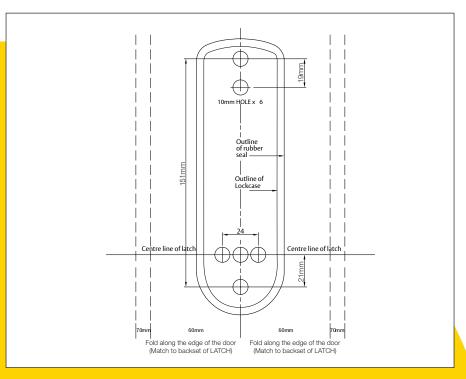

## **Features**

- Controlled entry by key pad outside
- Inside lever always free for egress
- Passage mode for free entry & exit
- Easy code change patent pending
- Roller ball code buttons
- Clutch action on outside lever prevents damage by attempted forced entry
- Reversible handing
- Standard backset 60mm
- Suits door thickness 35 55mm
- Internal latch hold back button

## **Options**

• 70mm backset available

An ASSA ABLOY Group brand

ASSA ABLOY