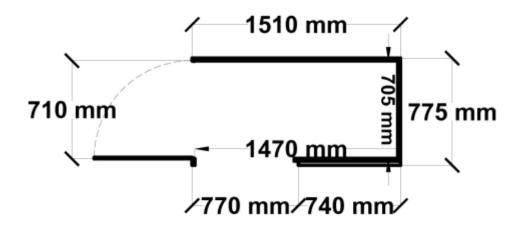

Equivalent color names listed are Trademarks of Bluescope Steel Limited and are only used for comparison. The use of color names indicates no more than color equivalency.

| Model                  | G15S108H1              |  |  |
|------------------------|------------------------|--|--|
| Roof type              | Gable                  |  |  |
| Exterior dimension     | 1510mm x 775mm         |  |  |
| Interior dimension     | 1470mm x 705mm         |  |  |
| Height @ wall          | 1900mm                 |  |  |
| Height @ ridge         | 2300mm                 |  |  |
| Primary door type      | Single Sliding         |  |  |
| Primary door height    | 1870mm                 |  |  |
| Primary door opening   | 720mm                  |  |  |
| Secondary door type    | N/A                    |  |  |
| Secondary door height  | N/Amm                  |  |  |
| Secondary door opening | 720mm                  |  |  |
| Area                   | 1.17sq mt              |  |  |
| Slab size              | 1635mm x 900mm x 100mm |  |  |

## Floor Plan