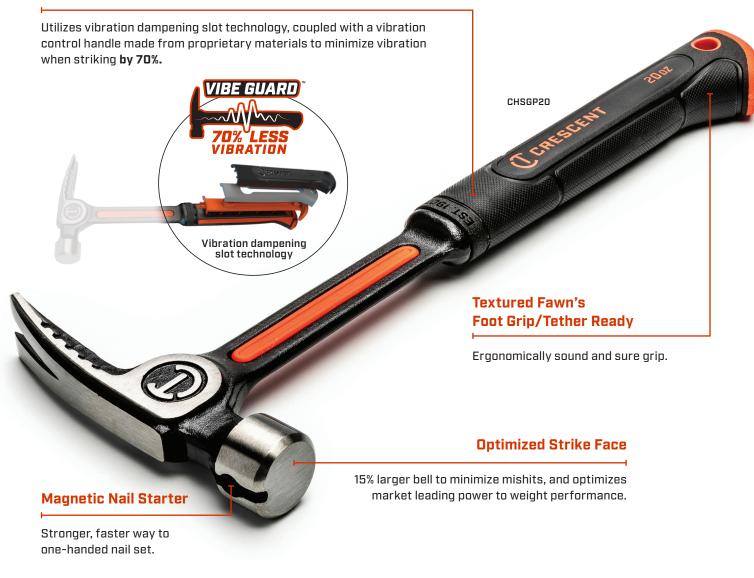

#### VibeGuard<sup>™</sup> Vibration Control System

#### VibeGuard<sup>™</sup> Vibration Control System

Utilizes vibration dampening slot technology, coupled with a vibration control handle made from proprietary materials to minimize vibration when striking by 70%.

#### **Optimized Strike Face**

With 15% larger sweet spot to prevent miss hit and provide greater impact.

#### **Textured Fawn's Foot Grip**

Gives users an ergonomically sound and sure grip on the hammer