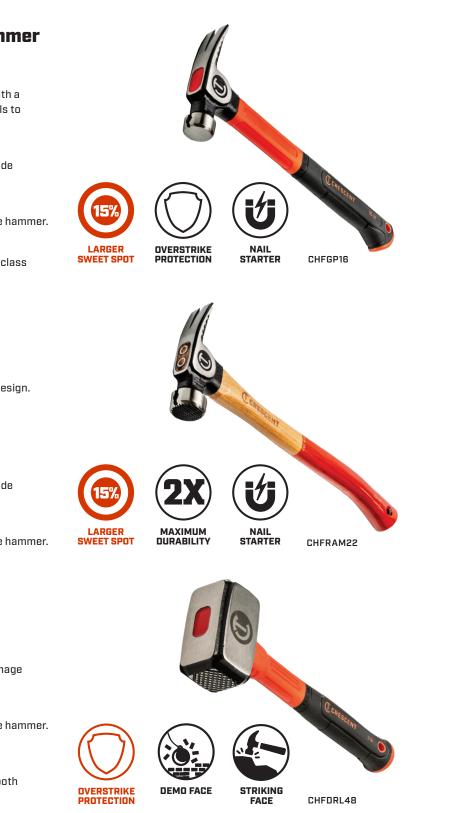

## **Fiberglass General Purpose Hammer**

Available in 16 and 20 oz.

۲

#### VibeGuard<sup>™</sup> Vibration Control System

Utilizes vibration dampening slot technology, coupled with a vibration control handle made from proprietary materials to minimize vibration when striking by 70%.

#### **Optimized Strike Face**

With 15% larger sweet spot to prevent miss hit and provide greater impact.

#### **Textured Fawn's Foot Grip**

Gives users an ergonomically sound and sure grip on the hammer

#### Permabond™ Connection

Proprietary head attachment process provides best-in-class pull-off prevention (Fiberglass handled hammers).

### **Wood Framing Hammer**

Hickory Wood Handle

Helps dampen vibration upon impact. Canifornia-style design.

**Double Pegged Connection** Industry-leading head attachment process provides best-in-class pull-off prevention.

**Optimized Strike Face** With 15% larger sweet spot to prevent miss hit and provide greater impact.

#### Fawn's Foot Grip

Gives users an ergonomically sound and sure grip on the hammer.

## **Fiberglass Drilling Hammer**

Available in 2 and 3 lb.

#### Extreme Overstrike Protection

Heavy duty, over-sized protective sleeve to prevent damage due to overstrike.

#### **Textured Ambidextrous Grip**

Gives users an ergonomically sound and sure grip on the hammer. Hang hole for convenient storage.

#### Waffled Strike Face

For increased demo effectiveness. Opposite side is smooth for traditional drilling applications.