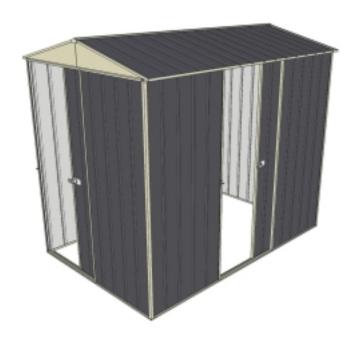

Equivalent color names listed are Trademarks of Bluescope Steel Limited and are only used for comparison. The use of color names indicates no more than color equivalency.

| Model                  | G15S123S1               |  |  |
|------------------------|-------------------------|--|--|
| Roof type              | Gable                   |  |  |
| Exterior dimension     | 1510mm x 2250mm         |  |  |
| Interior dimension     | 1470mm x 2180mm         |  |  |
| Height @ wall          | 1900mm                  |  |  |
| Height @ ridge         | 2300mm                  |  |  |
| Primary door type      | Single Sliding          |  |  |
| Primary door height    | 1870mm                  |  |  |
| Primary door opening   | 720mm                   |  |  |
| Secondary door type    | Single Sliding          |  |  |
| Secondary door height  | 1870mm                  |  |  |
| Secondary door opening | 720mm                   |  |  |
| Area                   | 3.40sq mt               |  |  |
| Slab size              | 1635mm x 2375mm x 100mm |  |  |

## **Features**

- 1.9m wall height for more head room
- All holes pre-drilled for easy assembly
- Mid-wall frame for extra strength
- Your shed will arrive in 5 boxes, with no box greater than 25kg
- Easy to follow video enhanced instructions.