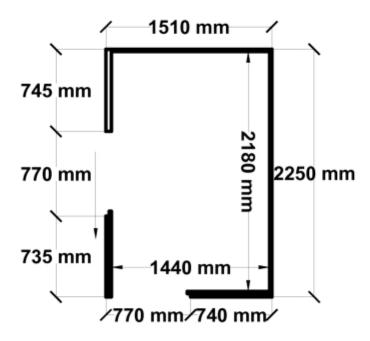

Equivalent color names listed are Trademarks of Bluescope Steel Limited and are only used for comparison. The use of color names indicates no more than color equivalency.

| Model                  | G15S123S1               |  |  |
|------------------------|-------------------------|--|--|
| Roof type              | Gable                   |  |  |
| Exterior dimension     | 1510mm x 2250mm         |  |  |
| Interior dimension     | 1470mm x 2180mm         |  |  |
| Height @ wall          | 1900mm                  |  |  |
| Height @ ridge         | 2300mm                  |  |  |
| Primary door type      | Single Sliding          |  |  |
| Primary door height    | 1870mm                  |  |  |
| Primary door opening   | 720mm                   |  |  |
| Secondary door type    | Single Sliding          |  |  |
| Secondary door height  | 1870mm                  |  |  |
| Secondary door opening | 720mm                   |  |  |
| Area                   | 3.40sq mt               |  |  |
| Slab size              | 1635mm x 2375mm x 100mm |  |  |

## Floor Plan