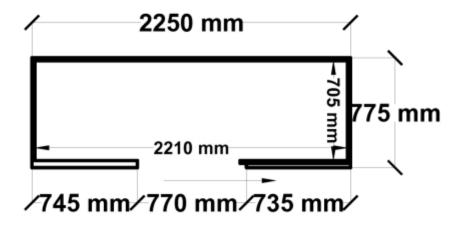

Equivalent color names listed are Trademarks of Bluescope Steel Limited and are only used for comparison. The use of color names indicates no more than color equivalency.

| Model                  | G23S108N0              |  |  |
|------------------------|------------------------|--|--|
| Roof type              | Gable                  |  |  |
| Exterior dimension     | 2250mm x 775mm         |  |  |
| Interior dimension     | 2210mm x 705mm         |  |  |
| Height @ wall          | 1900mm                 |  |  |
| Height @ ridge         | 2300mm                 |  |  |
| Primary door type      | Single Sliding         |  |  |
| Primary door height    | 1870mm                 |  |  |
| Primary door opening   | 720mm                  |  |  |
| Secondary door type    | N/A                    |  |  |
| Secondary door height  | N/Amm                  |  |  |
| Secondary door opening | N/Amm                  |  |  |
| Area                   | 1.74sq mt              |  |  |
| Slab size              | 2350mm x 875mm x 100mm |  |  |

## Floor Plan