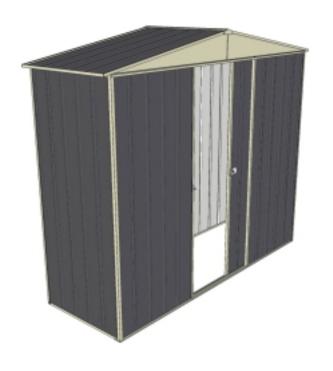

Equivalent color names listed are Trademarks of Bluescope Steel Limited and are only used for comparison. The use of color names indicates no more than color equivalency.

| Model                  | G23S108N0              |  |  |
|------------------------|------------------------|--|--|
| Roof type              | Gable                  |  |  |
| Exterior dimension     | 2250mm x 775mm         |  |  |
| Interior dimension     | 2210mm x 705mm         |  |  |
| Height @ wall          | 1900mm                 |  |  |
| Height @ ridge         | 2300mm                 |  |  |
| Primary door type      | Single Sliding         |  |  |
| Primary door height    | 1870mm                 |  |  |
| Primary door opening   | 720mm                  |  |  |
| Secondary door type    | N/A                    |  |  |
| Secondary door height  | N/Amm                  |  |  |
| Secondary door opening | N/Amm                  |  |  |
| Area                   | 1.74sq mt              |  |  |
| Slab size              | 2350mm x 875mm x 100mm |  |  |

## **Features**

- 1.9m wall height for more head room
- All holes pre-drilled for easy assembly
- Mid-wall frame for extra strength
- Your shed will arrive in 5 boxes, with no box greater than 25kg
- Easy to follow video enhanced instructions.