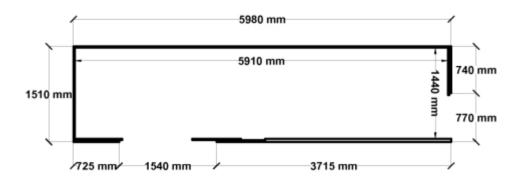

Equivalent color names listed are Trademarks of Bluescope Steel Limited and are only used for comparison. The use of color names indicates no more than color equivalency.

| Model                  | S15S160S22              |  |  |
|------------------------|-------------------------|--|--|
| Roof type              | Skillion                |  |  |
| Exterior dimension     | 1510mm x 5980mm         |  |  |
| Interior dimension     | 1440mm x 5910mm         |  |  |
| Height @ wall          | 1900mm                  |  |  |
| Height @ ridge         | 2100mm                  |  |  |
| Primary door type      | Single Sliding          |  |  |
| Primary door height    | 1870mm                  |  |  |
| Primary door opening   | 720mm                   |  |  |
| Secondary door type    | Double Sliding          |  |  |
| Secondary door height  | 1870mm                  |  |  |
| Secondary door opening | 1440mm                  |  |  |
| Area                   | 9.03sq mt               |  |  |
| Slab size              | 1635mm x 6105mm x 100mm |  |  |

## Floor Plan