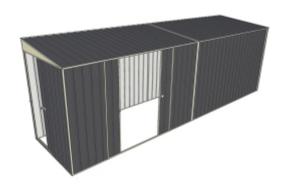

Equivalent color names listed are Trademarks of Bluescope Steel Limited and are only used for comparison. The use of color names indicates no more than color equivalency.

| Model                  | S15S160S22              |  |  |
|------------------------|-------------------------|--|--|
| Roof type              | Skillion                |  |  |
| Exterior dimension     | 1510mm x 5980mm         |  |  |
| Interior dimension     | 1440mm x 5910mm         |  |  |
| Height @ wall          | 1900mm                  |  |  |
| Height @ ridge         | 2100mm                  |  |  |
| Primary door type      | Single Sliding          |  |  |
| Primary door height    | 1870mm                  |  |  |
| Primary door opening   | 720mm                   |  |  |
| Secondary door type    | Double Sliding          |  |  |
| Secondary door height  | 1870mm                  |  |  |
| Secondary door opening | 1440mm                  |  |  |
| Area                   | 9.03sq mt               |  |  |
| Slab size              | 1635mm x 6105mm x 100mm |  |  |