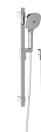

## **REVA SQUARE RAIL SHOWER**

#### **AVAILABLE IN**

131-6830-00 Chrome

131-6830-10 Matte Black