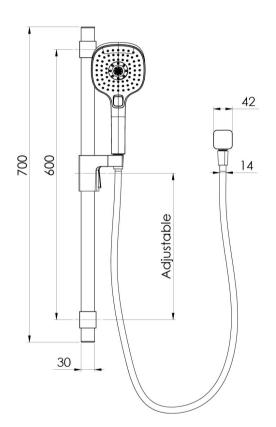

## **REVA SQUARE RAIL SHOWER**

Please visit https://www.phoenixtapware.com.au/warranty to view the full warranty

While we aim to ensure the specifications shown are correct at time of printing, Phoenix Tapware reserves the right to make modifications without prior notice. Always use the physical product measurements for mark-ups and roughing-in as the line drawing shown may differ from the actual product over time. All measurements are shown in millimetres. Colours may vary from image shown.