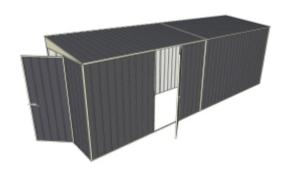

Equivalent color names listed are Trademarks of Bluescope Steel Limited and are only used for comparison. The use of color names indicates no more than color equivalency.

| Model                  | S15H160H13              |  |  |
|------------------------|-------------------------|--|--|
| Roof type              | Skillion                |  |  |
| Exterior dimension     | 1510mm x 5980mm         |  |  |
| Interior dimension     | 1470mm x 5940mm         |  |  |
| Height @ wall          | 1900mm                  |  |  |
| Height @ ridge         | 2100mm                  |  |  |
| Primary door type      | Single Hinged           |  |  |
| Primary door height    | 1845mm                  |  |  |
| Primary door opening   | 770mm                   |  |  |
| Secondary door type    | Single Hinged           |  |  |
| Secondary door height  | 1845mm                  |  |  |
| Secondary door opening | 770mm                   |  |  |
| Area                   | 9.03sq mt               |  |  |
| Slab size              | 1635mm x 6105mm x 100mm |  |  |

## **Features**

- 1.9m wall height for more head room
- All holes pre-drilled for easy assembly
- Mid-wall frame for extra strength
- Your shed will arrive in 9 boxes, with no box greater than 25kg
- Easy to follow video enhanced instructions.