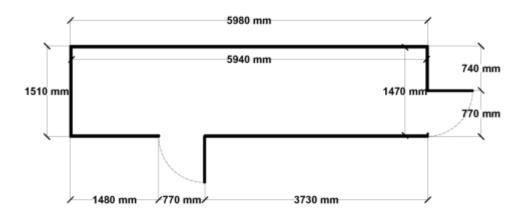

Equivalent color names listed are Trademarks of Bluescope Steel Limited and are only used for comparison. The use of color names indicates no more than color equivalency.

| Model                  | S15H160H13              |  |  |
|------------------------|-------------------------|--|--|
| Roof type              | Skillion                |  |  |
| Exterior dimension     | 1510mm x 5980mm         |  |  |
| Interior dimension     | 1470mm x 5940mm         |  |  |
| Height @ wall          | 1900mm                  |  |  |
| Height @ ridge         | 2100mm                  |  |  |
| Primary door type      | Single Hinged           |  |  |
| Primary door height    | 1845mm                  |  |  |
| Primary door opening   | 770mm                   |  |  |
| Secondary door type    | Single Hinged           |  |  |
| Secondary door height  | 1845mm                  |  |  |
| Secondary door opening | 770mm                   |  |  |
| Area                   | 9.03sq mt               |  |  |
| Slab size              | 1635mm x 6105mm x 100mm |  |  |

## Floor Plan