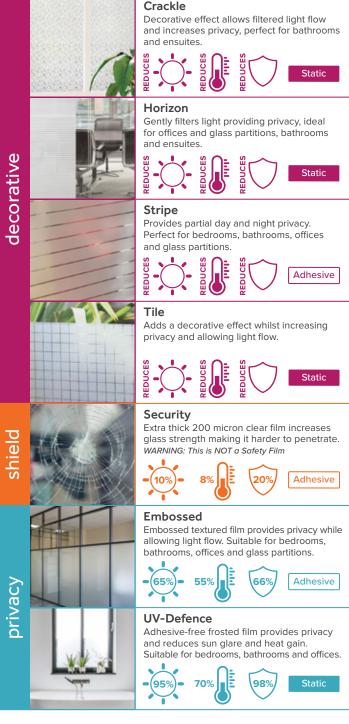

ck to clear in the absence of sunlight.







Adhesive



# Graphite

Tinted film reduces harsh sun glare and heat gain, while protecting furniture and floors from damaging UV rays.







Adhesive



Adhesive-free reflective film reduces sun glare and heat gain and provides daytime privacy while protecting furniture and floors.







Static



## Automotive

Automotive tint reduces destructive road glare from traffic and rain while protecting interiors from damaging UV rays.







Adhesive

reate



### Whiteboard

An adhesive film that can turn most smooth flat surfaces into a whiteboard. Compatible with traditional whiteboard markers.

EASY TO

INSTANT WRITABLE SURFACE

PEEL AND STICK

Adhesive

Key

Static Adhesive APPLICATION



VISIRI E LIGHT







BLOCKS %



# **WINDOW FILM**



Unless otherwise stated, all products are for use internally on flat glass. Do not install inside showers, on hot glass or under 10°C. Not to be used on double-glazed windows or as automotive film unless stated otherwise.





FIND OUT MORE

Key













BLOCKS %