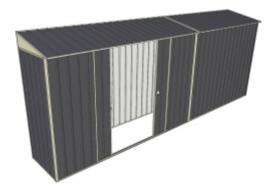

## **Buildashed Specifications**

| Color | Colorbond<br>Equivalent* | Bunnings<br>I/N |
|-------|--------------------------|-----------------|
| Grey  | Monument                 | 0378466         |
| Green | Pale Eucalypt            | 3317227         |
| Cream | Paperbark                | 3317231         |
| Zinc  | Galvanized Steel         | 3317233         |

Equivalent color names listed are Trademarks of Bluescope Steel Limited and are only used for comparison. The use of color names indicates no more than color equivalency.

| Model                  | S08N052S22             |
|------------------------|------------------------|
| Roof type              | Skillion               |
| Exterior dimension     | 775mm x 5240mm         |
| Interior dimension     | 705mm x 5200mm         |
| Height @ wall          | 1900mm                 |
| Height @ ridge         | 2040mm                 |
| Primary door type      | N/A                    |
| Primary door height    | 0mm                    |
| Primary door opening   | 0mm                    |
| Secondary door type    | Double Sliding         |
| Secondary door height  | 1870mm                 |
| Secondary door opening | 1440mm                 |
| Area                   | 4.06sq mt              |
| Slab size              | 875mm x 5365mm x 100mm |

## **Features**

- 1.9m wall height for more head room
- All holes pre-drilled for easy assembly
- Mid-wall frame for extra strength
- Your shed will arrive in 9 boxes, with no box greater than 25kg
- Easy to follow video enhanced instructions.

Anchor brackets and masonry bolts are supplied with this shed.

Heavy duty door channel protector ramps are supplied with this shed.

All measurements listed have a tolerance of +/- 10mm