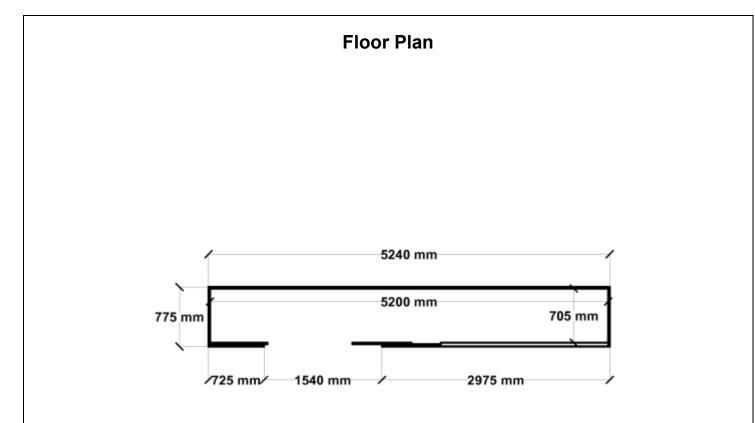

Equivalent color names listed are Trademarks of Bluescope Steel Limited and are only used for comparison. The use of color names indicates no more than color equivalency.

| Model                  | S08N052S22             |
|------------------------|------------------------|
| Roof type              | Skillion               |
| Exterior dimension     | 775mm x 5240mm         |
| Interior dimension     | 705mm x 5200mm         |
| Height @ wall          | 1900mm                 |
| Height @ ridge         | 2040mm                 |
| Primary door type      | N/A                    |
| Primary door height    | 0mm                    |
| Primary door opening   | 0mm                    |
| Secondary door type    | Double Sliding         |
| Secondary door height  | 1870mm                 |
| Secondary door opening | 1440mm                 |
| Area                   | 4.06sq mt              |
| Slab size              | 875mm x 5365mm x 100mm |