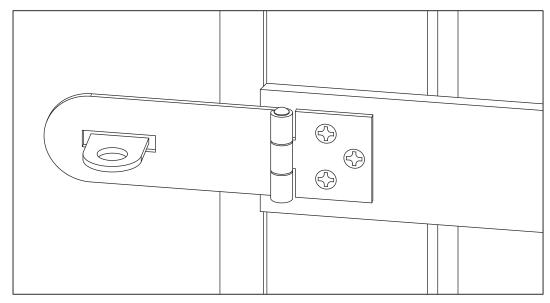

## Hasp & Staple

Tools required: Pencil, No.2 Phillips screwdriver, drill and 2mm drill bit.

## Installation instructions:

- 1. Place hasp and staple in location to ensure that it functions as intended.
- **2.** Mark screw locations and drill pilot holes with 2mm drill bit. Fasten with screws. Please ensure you do not over tighten as this is not recommended.