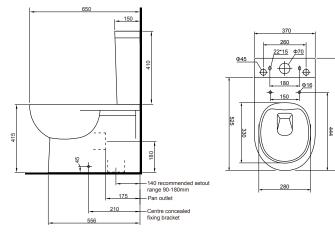

## **Resonance White Back To Wall Rimless Toilet Suite** Item Number: 0138534

| PAN & CISTERN SPECIFICATION | 15                                                                                                               |
|-----------------------------|------------------------------------------------------------------------------------------------------------------|
| Material                    | Vitreous china pan and cistern                                                                                   |
| Colour                      | White                                                                                                            |
| Outlet Type                 | S & P trap compatible<br>- Includes Vario Bend for S Trap, P Trap Connection<br>Sold Separately Item No: 4760136 |
| Water Inlet Position        | Bottom entry configuration included<br>(Rear Entry Kit Sold Separately Item No: 4920412)                         |
| Inlet Valve Pressure Rating | 500kPa                                                                                                           |
| Pan Fixing                  | Floor fixing kit and sealant (sealant not included)                                                              |
| Cistern Fixing              | Fixing bolts                                                                                                     |
| Flush Type                  | Dual Flush                                                                                                       |
| Rim Configuration           | Rimless                                                                                                          |
| S Trap Set-out              | 90 - 180mm                                                                                                       |
| P Trap Set-out              | 180mm                                                                                                            |
| TOILET SEAT SPECIFICATIONS  |                                                                                                                  |
| Seat Shape                  | D Shape                                                                                                          |
| Soft Close Seat             | Yes                                                                                                              |
| Quick Release Removal       | Yes                                                                                                              |
| Adjustable Hinges           | Yes                                                                                                              |
| WARRANTY                    |                                                                                                                  |
| Warranty - Domestic Use     | 10 Years                                                                                                         |
| Spare Parts & Labour        | 12 Months                                                                                                        |
| Disclaimer                  | Refer to www.mondella.com.au for full warranty details                                                           |

Model No: MON0834

654

**Disclaimer:** Products in this specification manual must be installed by licensed and registered trade people. The manufacturer/distributor reserves the right to vary specifications or delete models from their range without prior notification. Dimensions are nominal measurements only.