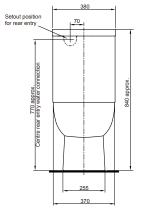

## **Resonance White Back To Wall Rimless Toilet Suite** Item Number: 0138534

| PAN & CISTERN SPECIFICATION | 15                                                                                                               |
|-----------------------------|------------------------------------------------------------------------------------------------------------------|
| Material                    | Vitreous china pan and cistern                                                                                   |
| Colour                      | White                                                                                                            |
| Outlet Type                 | S & P trap compatible<br>- Includes Vario Bend for S Trap, P Trap Connection<br>Sold Separately Item No: 4760136 |
| Water Inlet Position        | Bottom entry configuration included<br>(Rear Entry Kit Sold Separately Item No: 4920412)                         |
| Inlet Valve Pressure Rating | 500kPa                                                                                                           |
| Pan Fixing                  | Floor fixing kit and sealant (sealant not included)                                                              |
| Cistern Fixing              | Fixing bolts                                                                                                     |
| Flush Type                  | Dual Flush                                                                                                       |
| Rim Configuration           | Rimless                                                                                                          |
| S Trap Set-out              | 90 - 180mm                                                                                                       |
| P Trap Set-out              | 180mm                                                                                                            |
| TOILET SEAT SPECIFICATIONS  |                                                                                                                  |
| Seat Shape                  | D Shape                                                                                                          |
| Soft Close Seat             | Yes                                                                                                              |
| Quick Release Removal       | Yes                                                                                                              |
| Adjustable Hinges           | Yes                                                                                                              |
| WARRANTY                    |                                                                                                                  |
| Warranty - Domestic Use     | 10 Years                                                                                                         |
| Spare Parts & Labour        | 12 Months                                                                                                        |
| Disclaimer                  | Refer to www.mondella.com.au for full warranty details                                                           |

Model No: MON0834

654

**Disclaimer:** Products in this specification manual must be installed by licensed and registered trade people. The manufacturer/distributor reserves the right to vary specifications or delete models from their range without prior notification. Dimensions are nominal measurements only.