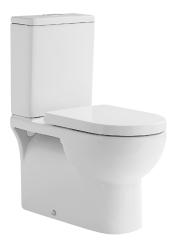

## **Resonance White Back To Wall Rimless Toilet Suite** Item Number: 0138534

| PAN & CISTERN SPECIFICATION | 15                                                                                                               |
|-----------------------------|------------------------------------------------------------------------------------------------------------------|
| Material                    | Vitreous china pan and cistern                                                                                   |
| Colour                      | White                                                                                                            |
| Outlet Type                 | S & P trap compatible<br>- Includes Vario Bend for S Trap, P Trap Connection<br>Sold Separately Item No: 4760136 |
| Water Inlet Position        | Bottom entry configuration included<br>(Rear Entry Kit Sold Separately Item No: 4920412)                         |
| Inlet Valve Pressure Rating | 500kPa                                                                                                           |
| Pan Fixing                  | Floor fixing kit and sealant (sealant not included)                                                              |
| Cistern Fixing              | Fixing bolts                                                                                                     |
| Flush Type                  | Dual Flush                                                                                                       |
| Rim Configuration           | Rimless                                                                                                          |
| S Trap Set-out              | 90 - 180mm                                                                                                       |
| P Trap Set-out              | 180mm                                                                                                            |
| TOILET SEAT SPECIFICATIONS  |                                                                                                                  |
| Seat Shape                  | D Shape                                                                                                          |
| Soft Close Seat             | Yes                                                                                                              |
| Quick Release Removal       | Yes                                                                                                              |
| Adjustable Hinges           | Yes                                                                                                              |
| WARRANTY                    |                                                                                                                  |
| Warranty - Domestic Use     | 10 Years                                                                                                         |
| Spare Parts & Labour        | 12 Months                                                                                                        |
| Disclaimer                  | Refer to www.mondella.com.au for full warranty details                                                           |

Model No: MON0834

654

**Disclaimer:** Products in this specification manual must be installed by licensed and registered trade people. The manufacturer/distributor reserves the right to vary specifications or delete models from their range without prior notification. Dimensions are nominal measurements only.