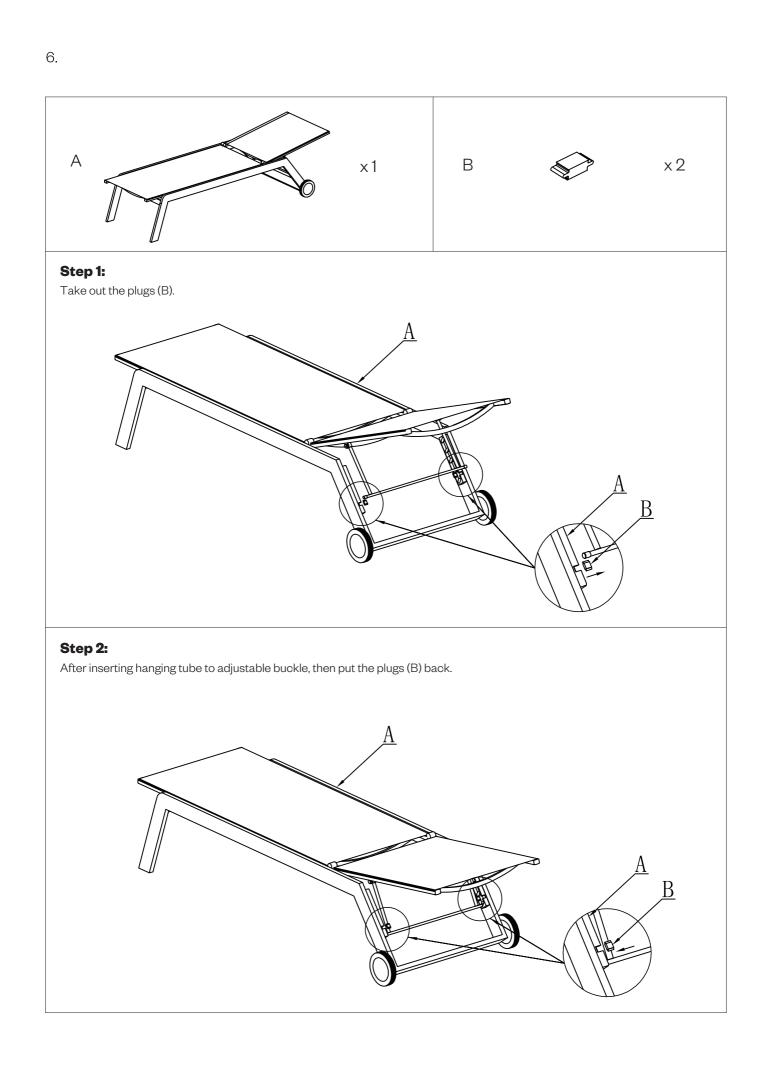

4.

### **Parts List:**

| Part No. | Pictures | Description | QTY |
|----------|----------|-------------|-----|
| A        |          | Sunlounge   | 1   |
| В        |          | Plug        | 2   |