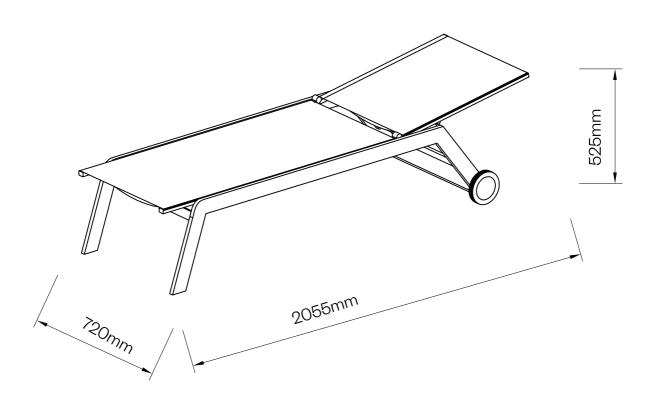

## Cordoba Charcoal Sunlounge

POWDER COATED ALUMINIUM FRAME Padded Sling with Heat Seal

ITEM NO.: 0583715