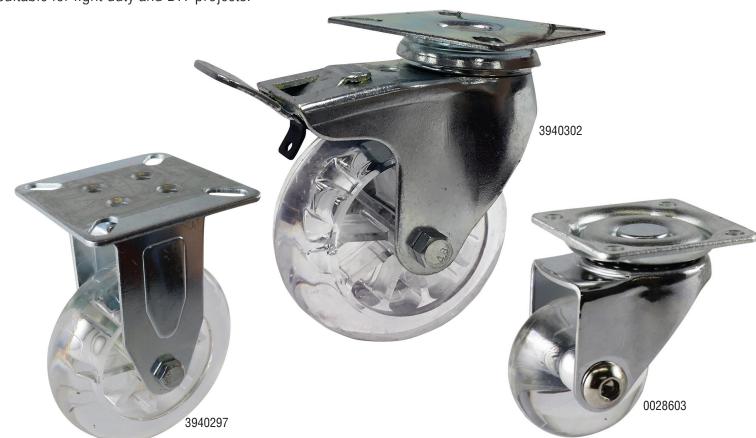

## TRANSPARENT CASTORS

UP TO 90kg

Transparent castors are a modern decorative option to complete your DIY projects. They're made from high quality polycarbonate that lasts 5x longer than rubber. With low overall load capacity these castors are suitable for light duty and DIY projects.

| Product<br>Code | Castor Type    | Wheel<br>Diameter<br>(mm) | Tread<br>Width<br>(mm) | Wheel<br>Material | Bearing Type  | Load<br>Capacity<br>(kg) | Finished<br>Height<br>(mm) | Fitting Type |
|-----------------|----------------|---------------------------|------------------------|-------------------|---------------|--------------------------|----------------------------|--------------|
| 0028602         | Swivel + Brake | 35                        | 12                     | Urethane          | Plain Bearing | 40                       | 50                         | Plate Mount  |
| 0028603         | Swivel         | 35                        | 12                     | Urethane          | Plain Bearing | 40                       | 50                         | Plate Mount  |
| 0037598         | Swivel         | 50                        | 20                     | Urethane          | Plain Bearing | 35                       | 62                         | Plate Mount  |
| 3940296         | Fixed          | 50                        | 23                     | Urethane          | Plain Bearing | 40                       | 69                         | Plate Mount  |
| 3940297         | Fixed          | 75                        | 27.5                   | Urethane          | Plain Bearing | 70                       | 100                        | Plate Mount  |
| 3940298         | Fixed          | 100                       | 32                     | Urethane          | Plain Bearing | 90                       | 135                        | Plate Mount  |
| 3940300         | Swivel         | 50                        | 23                     | Urethane          | Plain Bearing | 40                       | 69                         | Plate Mount  |
| 3940301         | Swivel         | 75                        | 27.5                   | Urethane          | Plain Bearing | 70                       | 100                        | Plate Mount  |
| 3940302         | Swivel         | 100                       | 32                     | Urethane          | Plain Bearing | 90                       | 135                        | Plate Mount  |