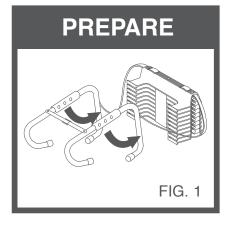

## Your family's safety is priceless

The Quell 2-Storey Emergency Escape Ladder is the ideal addition to your fire escape plan. It is easy to use and has been tested to hold 453kg in weight. It has a tangle-free design and must NOT be practiced with, as it has been specifically packed in its box for one-time deployment.