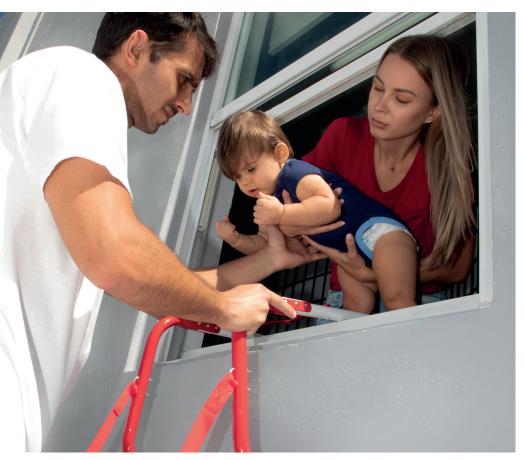

# Emergency Escape Ladder

## Your family's safety is priceless

The Quell 2-Storey Emergency Escape Ladder is the ideal addition to your fire escape plan. It is easy to use and has been tested to hold 453kg in weight. It has a tangle-free design and must NOT be practiced with, as it has been specifically packed in its box for one-time deployment.