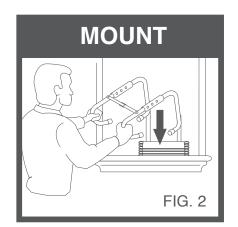

This ladder will attached easily to most window ledges to a maximum depth of 279.4mm (see diagram to the right).