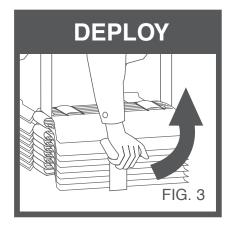

## Your family's safety is priceless

The Quell 2-Storey Emergency Escape Ladder is the ideal addition to your fire escape plan. It is easy to use and has been tested to hold 453kg in weight. It has a tangle-free design and must NOT be practiced with, as it has been specifically packed in its box for one-time deployment.