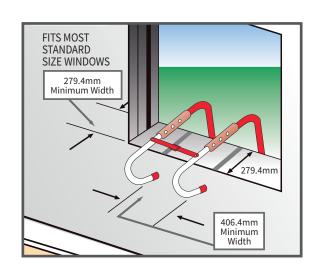

This ladder will attached easily to most window ledges to a maximum depth of 279.4mm (see diagram to the right).