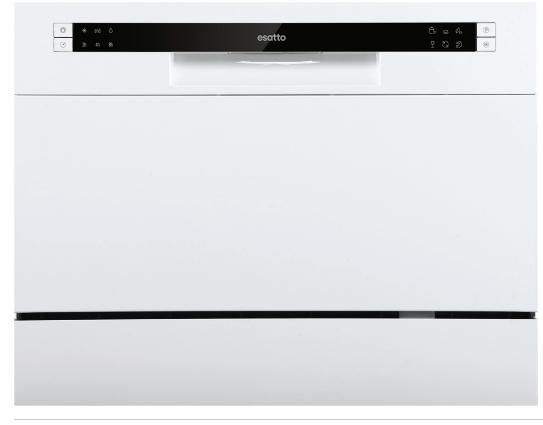

## **Benchtop Dishwasher**

## esatto

| Features:                    |
|------------------------------|
| 6 place setting capacity     |
| White finish                 |
| 1 × Removable cutlery basket |
| 2/4/6/8 Hour delay start     |
| LED display indicators       |
| Stainless steel micro filter |
|                              |