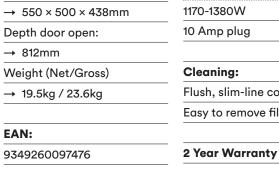

| <b>Product Dimensions:</b> |    |
|----------------------------|----|
| Packaged (w, d, h mm       | 1) |
| → 590 × 605 × 505mi        | m  |
| Physical (w, d, h mm)      |    |
| → 550 × 500 × 438mi        | m  |
| Depth door open:           |    |
| → 812mm                    |    |
|                            |    |

| Rec  | juirements:                 |
|------|-----------------------------|
| Rat  | ed Voltage:                 |
| 220  | -240V, 50 Hz                |
| Rat  | ed Power:                   |
| 1170 | )-1380W                     |
| 10 / | Amp plug                    |
|      | aning:                      |
| Flus | sh, slim-line control panel |
| Eas  | y to remove filter system   |