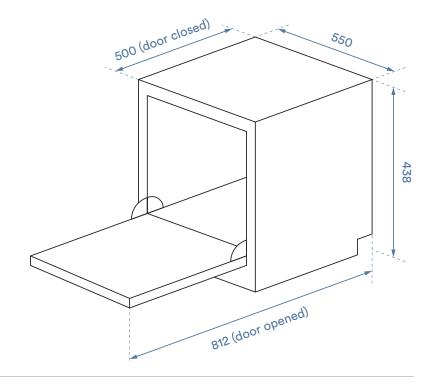

| <b>Product Dimensions:</b> |    |
|----------------------------|----|
| Packaged (w, d, h mm       | 1) |
| → 590 × 605 × 505mi        | m  |
| Physical (w, d, h mm)      |    |
| → 550 × 500 × 438mi        | m  |
| Depth door open:           |    |
| → 812mm                    |    |
|                            |    |