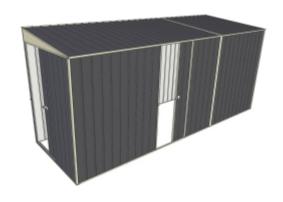

Equivalent color names listed are Trademarks of Bluescope Steel Limited and are only used for comparison. The use of color names indicates no more than color equivalency.

| Model                  | S15S145S13              |  |  |
|------------------------|-------------------------|--|--|
| Roof type              | Skillion                |  |  |
| Exterior dimension     | 1510mm x 4500mm         |  |  |
| Interior dimension     | 1440mm x 4430mm         |  |  |
| Height @ wall          | 1900mm                  |  |  |
| Height @ ridge         | 2100mm                  |  |  |
| Primary door type      | Single Sliding          |  |  |
| Primary door height    | 1870mm                  |  |  |
| Primary door opening   | 720mm                   |  |  |
| Secondary door type    | Single Sliding          |  |  |
| Secondary door height  | 1870mm                  |  |  |
| Secondary door opening | 720mm                   |  |  |
| Area                   | 6.80sq mt               |  |  |
| Slab size              | 1635mm x 4625mm x 100mm |  |  |

## **Features**

- 1.9m wall height for more head room
- All holes pre-drilled for easy assembly
- Mid-wall frame for extra strength
- Your shed will arrive in 9 boxes, with no box greater than 25kg
- Easy to follow video enhanced instructions.