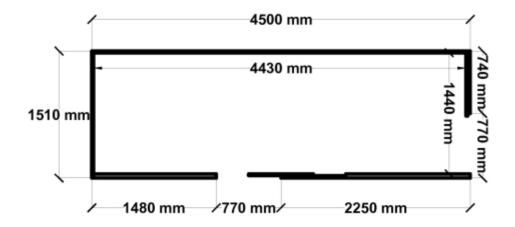

Equivalent color names listed are Trademarks of Bluescope Steel Limited and are only used for comparison. The use of color names indicates no more than color equivalency.

| Model                  | S15S145S13              |  |  |
|------------------------|-------------------------|--|--|
| Roof type              | Skillion                |  |  |
| Exterior dimension     | 1510mm x 4500mm         |  |  |
| Interior dimension     | 1440mm x 4430mm         |  |  |
| Height @ wall          | 1900mm                  |  |  |
| Height @ ridge         | 2100mm                  |  |  |
| Primary door type      | Single Sliding          |  |  |
| Primary door height    | 1870mm                  |  |  |
| Primary door opening   | 720mm                   |  |  |
| Secondary door type    | Single Sliding          |  |  |
| Secondary door height  | 1870mm                  |  |  |
| Secondary door opening | 720mm                   |  |  |
| Area                   | 6.80sq mt               |  |  |
| Slab size              | 1635mm x 4625mm x 100mm |  |  |

## Floor Plan