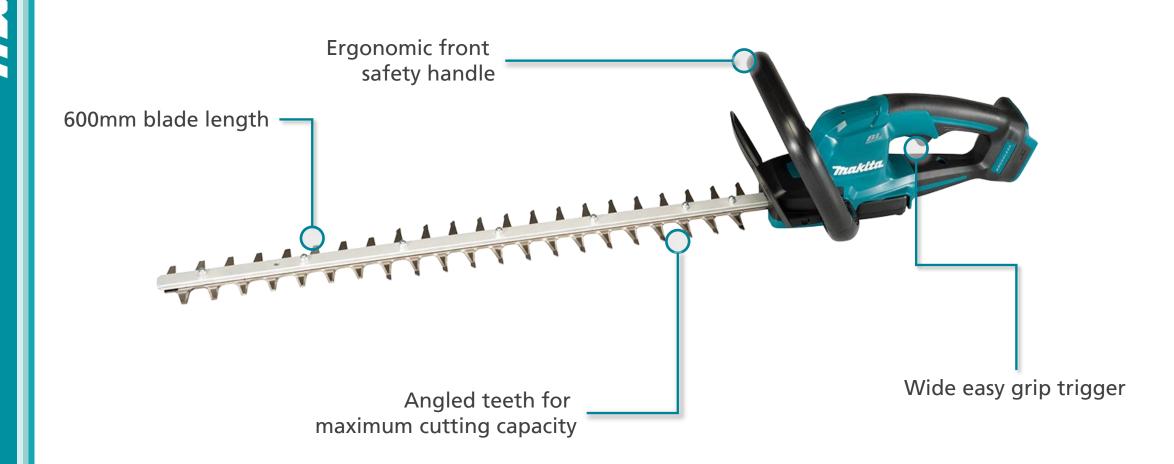

With a 20mm max cutting diameter and 600mm blade length it is versatile for a wide range of hedging applications and the dual handed safety switch reduces the risk of injury by keeping hands away from the blades.

- **Lightweight Design** Only 3.1kg with battery allows for use for long periods of time without fatigue.
- **Brushless Motor** Efficient motor provides approx. 70 minutes with BL1860B.
- **Angled Teeth** Provides a 20mm maximum cutting diameter and effective branch introduction into cutting area.
- **Safety Switch** Allows for a comfortable grip in any position to maintain two hands on the unit.
- **Electric Brake** Stops the blade quickly after releasing trigger for added safety.
- Constant Speed Control Maintains speed of cutting under load for smooth controlled cutting.
- Aluminium Guide Bar Reduces overall weight of blade assembly to improve balance.