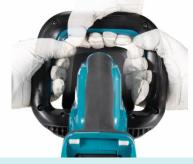

| 18V             |  |

- **Lightweight Design** Only 3.1kg with battery allows for use for long periods of time without fatigue.
- **Brushless Motor** Efficient motor provides approx. 70 minutes with BL1860B.
- **Angled Teeth** Provides a 20mm maximum cutting diameter and effective branch introduction into cutting area.
- **Safety Switch** Allows for a comfortable grip in any position to maintain two hands on the unit.
- **Electric Brake** Stops the blade quickly after releasing trigger for added safety.
- Constant Speed Control Maintains speed of cutting under load for smooth controlled cutting.
- Aluminium Guide Bar Reduces overall weight of blade assembly to improve balance.

# Advantages



#### **Power**



4,000 strokes per minute for fast, smooth cutting

#### **Safety**



Front handle safety switch can be gripped from multiple angles

#### **Efficiency**



Angled teeth for effective branch entry into cutting area

#### **Ergonomic**



Lightweight design allows for long periods of use with minimal fatigue

# **Our Range**



|                               | DUH523          | DUH606 - NEW                             | DUH602