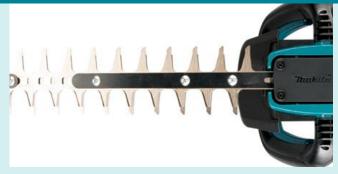

With a 20mm max cutting diameter and 600mm blade length it is versatile for a wide range of hedging applications and the dual handed safety switch reduces the risk of injury by keeping hands away from the blades.

#### **Efficiency**

Angled teeth for effective branch entry into cutting area