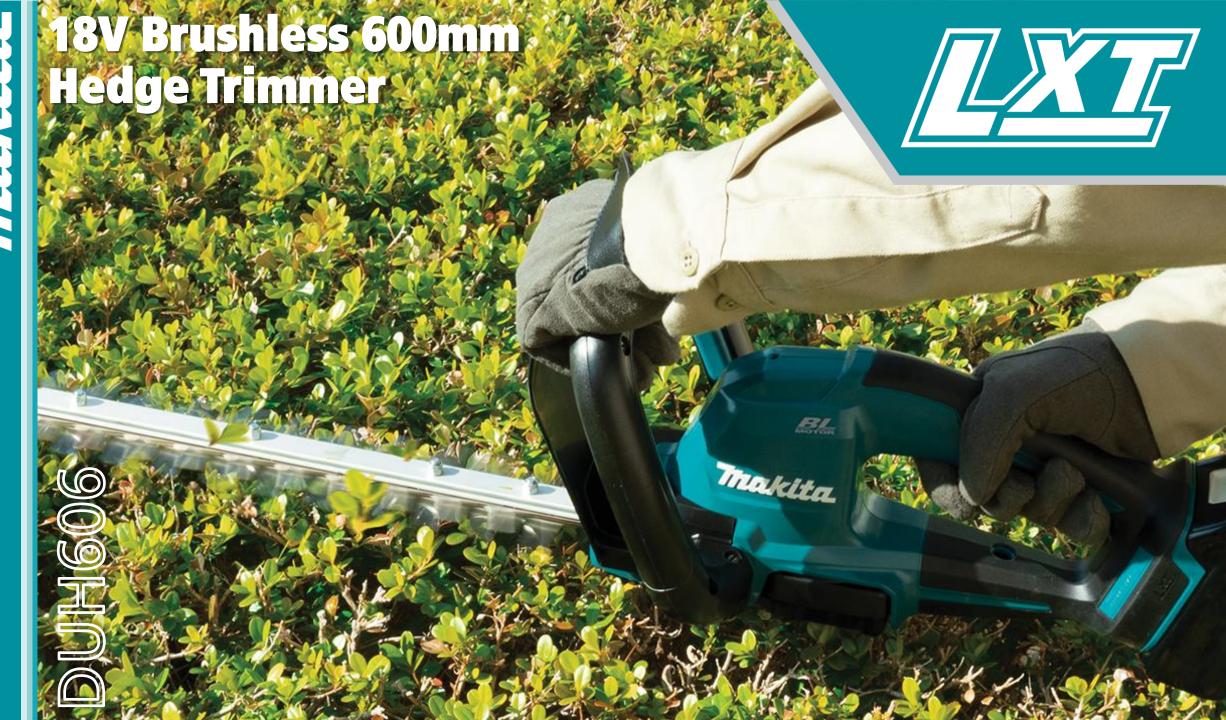

### **Product Statement**

The DUH606 is a compact, lightweight hedge trimmer designed for precision hedge trimming. The Brushless motor provides runtime up to 70 minutes on a single charge and weighing only 3.1kg, its ideal for long periods of use with minimal fatigue.

With a 20mm max cutting diameter and 600mm blade length it is versatile for a wide range of hedging applications and the dual handed safety switch reduces the risk of injury by keeping hands away from the blades.