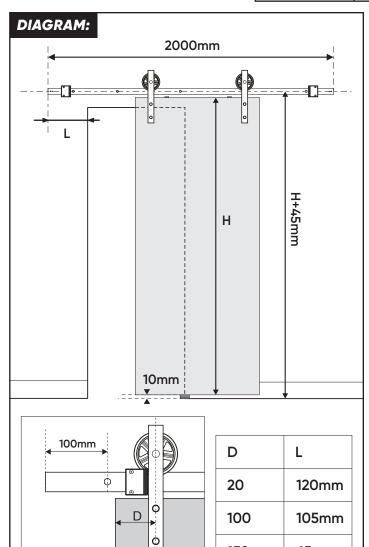

## ROLLTRAK

## 2000MM BIG WHEEL BARN DOOR TRACK SET - SIDE MOUNT

 Model Number:
 Tools required:

 RDAS004
 Drill, tape measure, level, pencil, phillips head screwdriver, 10mm spade bit and 8 & 10mm drill bit.

DOOR & WINDOW SPECIALISTS









150

65mm



## Warranty:

Any claim under this warranty must be made within 12 months of the date of purchase of the product. To make a claim under this warranty, take the product (with proof of purchase) to any Bunnings store (for AUS customers see www.bunnings.com.au and for NZ customers see www.bunnings.com.zu for store locations). Rolltrak bears reasonable, direct expenses of claiming under the warranty. You may submit details and proof of purchase to our support centre for consideration. The warranty covers manufacturer defects in materials, workmanship and finish under normal use. This warranty is provided in addition to other rights and remedies you may have under law: Our goods come with guarantees that cannot be excluded under the Australian consumer law or Consumer Guara