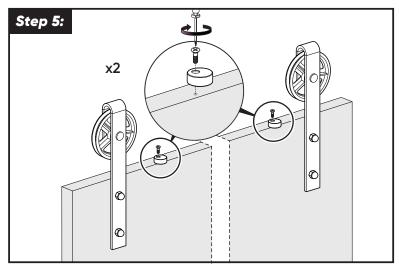

## 2000MM BIG WHEEL BARN DOOR TRACK SET - SIDE MOUNT

 Model Number:
 Tools required:

 RDAS004
 Drill, tape measure, level, pencil, phillips head screwdriver, 10mm spade bit and 8 & 10mm drill bit.

DOOR & WINDOW SPECIALISTS