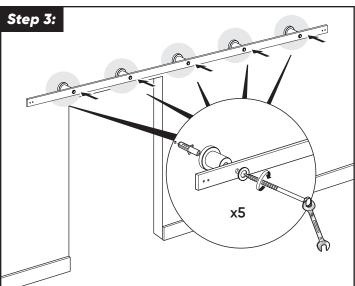

## 2000MM BIG WHEEL BARN DOOR TRACK SET - SIDE MOUNT

 Model Number:
 Tools required:

 RDAS004
 Drill, tape measure, level, pencil, phillips head screwdriver, 10mm spade bit and 8 & 10mm drill bit.

DOOR & WINDOW SPECIALISTS