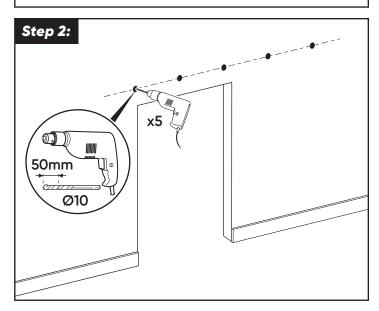

## ROLLTRAK

## 2000MM BIG WHEEL BARN DOOR TRACK SET - SIDE MOUNT

 Model Number:
 Tools required:

 RDAS004
 Drill, tape measure, level, pencil, phillips head screwdriver, 10mm spade bit and 8 & 10mm drill bit.

DOOR & WINDOW SPECIALISTS









150

65mm



## Warranty:

Any claim under this warranty must be made within 12 months of the date of purchase of the product. To make a claim under this warranty, take the product (with proof of purchase) to any Bunnings store (for AUS customers see www.bunnings.com.au and for NZ customers see www.bunnings.com.zu for store locations). Rolltrak bears reasonable, direct expenses of claiming under the warranty. You may submit details and proof of purchase to our support centre for consideration. The warranty covers manufacturer defects in materials, workmanship and finish under normal use. This warranty is provided in addition to other rights and remedies you may have under law: Our goods come with guarantees that cannot be excluded under the Australian consumer law or Consumer Guarantees