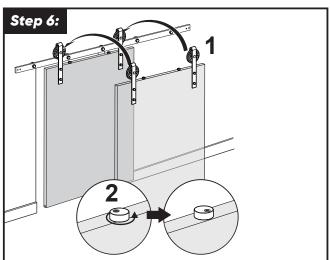

## 2000MM BIG WHEEL BARN DOOR TRACK SET - SIDE MOUNT

 Model Number:
 Tools required:

 RDAS004
 Drill, tape measure, level, pencil, phillips head screwdriver, 10mm spade bit and 8 & 10mm drill bit.

DOOR & WINDOW SPECIALISTS