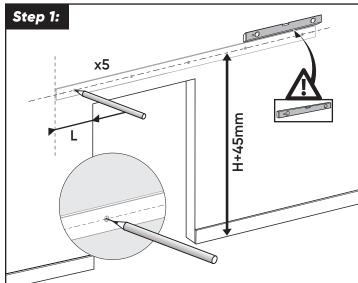

## ROLLTRAK

## 2000MM BIG WHEEL BARN DOOR TRACK SET - SIDE MOUNT

 Model Number:
 Tools required:

 RDAS004
 Drill, tape measure, level, pencil, phillips head screwdriver, 10mm spade bit and 8 & 10mm drill bit.

DOOR & WINDOW SPECIALISTS









150

65mm



## Warranty:

Any claim under this warranty must be made within 12 months of the date of purchase of the product. To make a claim under this warranty, take the product (with proof of purchase) to any Bunnings store (for AUS customers see www.bunnings.com.au and for NZ customers see www.bunnings.com.zu for store locations). Rolltrak bears reasonable, direct expenses of claiming under the warranty. You may submit details and proof of purchase to our support centre for consideration. The warranty covers manufacturer defects in materials, workmanship and finish under normal use. This warranty is provided in addition to other rights and remedies you may have under law: Our goods come with guarantees that cannot be excluded under the Australian consumer law or Consumer Guarantee