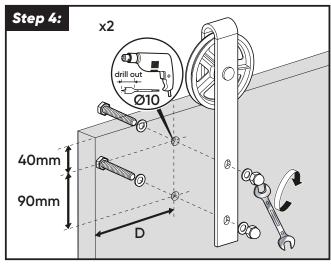

## 2000MM BIG WHEEL BARN DOOR TRACK SET - SIDE MOUNT

 Model Number:
 Tools required:

 RDAS004
 Drill, tape measure, level, pencil, phillips head screwdriver, 10mm spade bit and 8 & 10mm drill bit.

DOOR & WINDOW SPECIALISTS

150

65mm