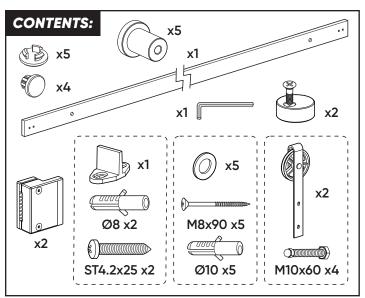

## ROLLTRAK

## 2000MM BIG WHEEL BARN DOOR TRACK SET - SIDE MOUNT

 Model Number:
 Tools required:

 RDAS004
 Drill, tape measure, level, pencil, phillips head screwdriver, 10mm spade bit and 8 & 10mm drill bit.

DOOR & WINDOW SPECIALISTS









150

65mm



## Warranty:

Any claim under this warranty must be made within 12 months of the date of purchase of the product. To make a claim under this warranty, take the product (with proof of purchase) to any Bunnings store (for AUS customers see www.bunnings.com.au and for NZ customers see www.bunnings.com.zu for store locations). Rolltrak bears reasonable, direct expenses of claiming under the warranty. You may submit details and proof of purchase to our support centre for consideration. The warranty covers manufacturer defects in materials, workmanship and finish under normal use. This warranty is provided in addition to other rights and remedies you may have under law: Our goods come with guarantees that cannot be excluded under the Australian consumer law or Consumer Guarant